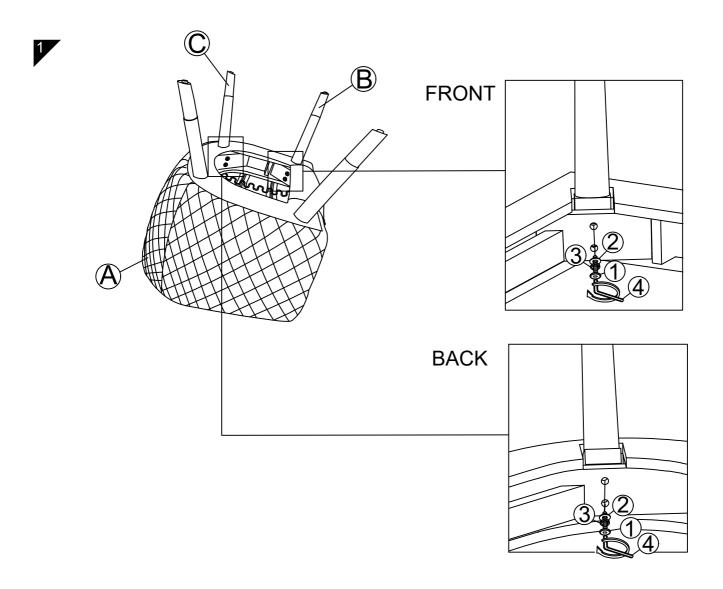

## CAUTION KEEP ALL THE PARTS OUT OF REACH OF CHILDREN .

| ITEM | РНОТО | HAREWARE NAME        | QTY |
|------|-------|----------------------|-----|
| 1    |       | JCBC SCREW M8 x 55MM | 8   |
| 2    | 0     | FLAT WASHER M8       | 8   |
| 3    | 0     | SPRING WASHER M8     | 8   |
| 4    |       | ALLEN KEY M5         | 1   |

| ITEM | РНОТО | PARTS NAME | QTY |
|------|-------|------------|-----|
| А    |       | BACK       | 1   |
| В    |       | FRONT LEG  | 2   |
| С    | an an | BACK LEG   | 2   |

CODING - 231328 - 231329