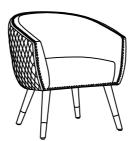

| ITEM | РНОТО | PARTS NAME | QTY |
|------|-------|------------|-----|
| А    |       | BACK       | 1   |
| В    |       | FRONT LEG  | 2   |
| С    | an an | BACK LEG   | 2   |

CODING - 231328 - 231329