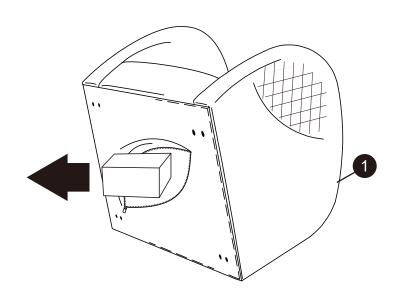

| ITEM | РНОТО | PARTS NAME | QTY |
|------|-------|------------|-----|
| 1    |       | SEATER     | 1   |