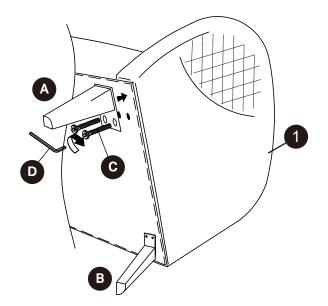

#### CAUTION KEEP ALL THE PARTS OUT OF REACH OF CHILDREN .

| ITEM | РНОТО | HAREWARE<br>NAME        | QTY |  |
|------|-------|-------------------------|-----|--|
| A    |       | WOODEN<br>LEGS          | 2   |  |
| B    |       | WOODEN<br>LEGS          | 2   |  |
| ©    |       | JCBC<br>M8 x 60 MM      | 8   |  |
| D    |       | ALLEN KEY<br>M5 x 65 MM | 1   |  |