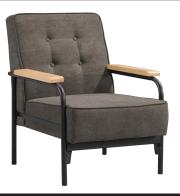

| ITEM | РНОТО | PARTS NAME     | QTY |
|------|-------|----------------|-----|
| 1    |       | Back Rest      | 1   |
| 2    |       | Cushion Seat   | 1   |
| 3    |       | Right Arm Rest | 1   |
| 4    |       | Left Arm Rest  | 1   |
| 5    | 7     | Apron          | 1   |