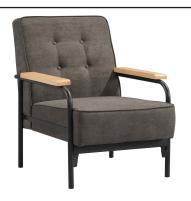

| ITEM | РНОТО | PARTS NAME     | QTY |
|------|-------|----------------|-----|
| 1    |       | Back Rest      | 1   |
| 2    |       | Cushion Seat   | 1   |
| 3    |       | Right Arm Rest | 1   |
| 4    |       | Left Arm Rest  | 1   |
| 5    | 7     | Apron          | 1   |