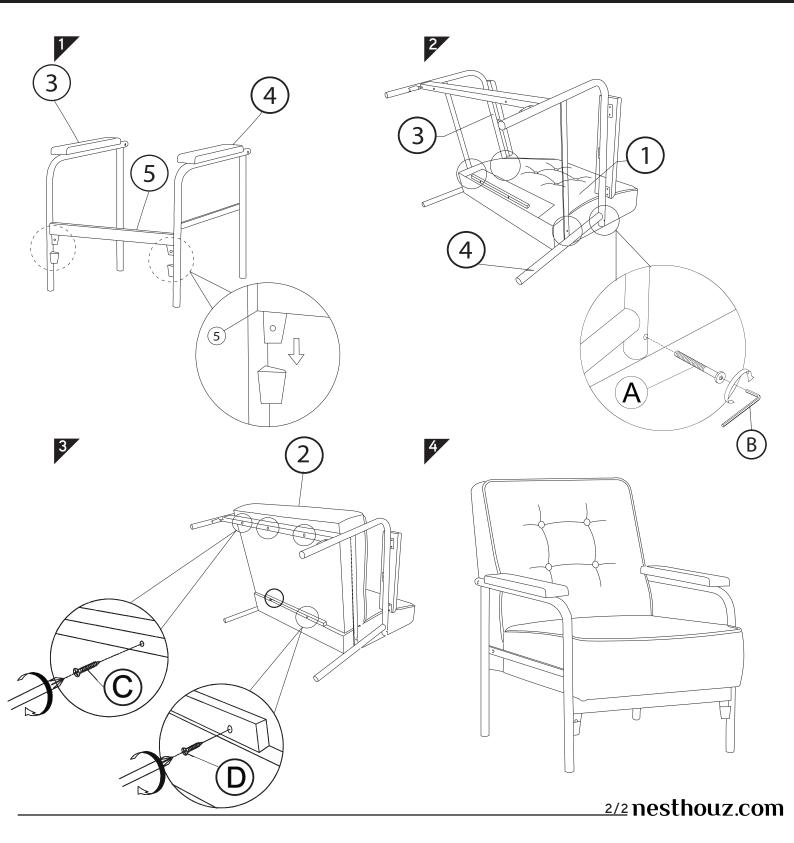

## nesthouz.com

Read the instructions carefully. Remove all the wrappings, staples and straps from the carton. Refer to the hardware and furniture part list for guidance. Make sure that you have all the parts before you start assembling. Place all the wooden furniture parts on a clean, flat and soft surface, such as a carpet or rubbermat to prevent scratches.

CAUTION
KEEP ALL THE PARTS OUT OF CHILDREN'S REACH.

| ITEM | РНОТО | HAREWARE NAME        | QTY |
|------|-------|----------------------|-----|
| A    |       | JCBC Bolt M6 X 50MM  | 4   |
| B    |       | ALLEN KEY M4         | 1   |
| (C)  |       | CSK Screw M4 x 65 MM | 2   |
| D    |       | CSK Screw M4 x 38 MM | 3   |

| ITEM | РНОТО | PARTS NAME     | QTY |
|------|-------|----------------|-----|
| 1    |       | Back Rest      | 1   |
| 2    |       | Cushion Seat   | 1   |
| 3    |       | Right Arm Rest | 1   |
| 4    |       | Left Arm Rest  | 1   |
| 5    | 7     | Apron          | 1   |