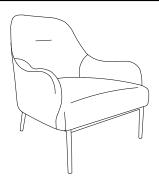

## CAUTION KEEP ALL THE PARTS OUT OF CHILDREN'S REACH.

| ITEM | РНОТО | HARDWARE NAME  | QTY |
|------|-------|----------------|-----|
| A    |       | JCBB M8 X 25MM | 4   |

| ITEM | РНОТО | PARTS NAME       | QTY |
|------|-------|------------------|-----|
| 1    |       | Sofa Body        | 1   |
| 2    |       | Sofa Leg (back)  | 1   |
| 3    |       | Sofa Leg (front) | 1   |
| 4    | B     | Sofa Leg Support | 2   |