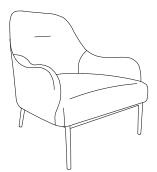

## CAUTION KEEP ALL THE PARTS OUT OF CHILDREN'S REACH.

| ITEM | РНОТО | HARDWARE NAME  | QTY |
|------|-------|----------------|-----|
| A    |       | JCBB M8 X 25MM | 4   |

| ITEM | РНОТО | PARTS NAME       | QTY |
|------|-------|------------------|-----|
| 1    |       | Sofa Body        | 1   |
| 2    |       | Sofa Leg (back)  | 1   |
| 3    |       | Sofa Leg (front) | 1   |
| 4    | B     | Sofa Leg Support | 2   |