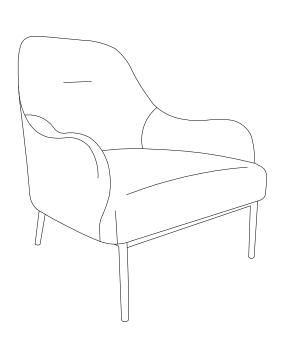

## CAUTION KEEP ALL THE PARTS OUT OF CHILDREN'S REACH.

| ITEM | РНОТО | HARDWARE NAME  | QTY |
|------|-------|----------------|-----|
| A    |       | JCBB M8 X 25MM | 4   |

| ITEM | РНОТО | PARTS NAME       | QTY |
|------|-------|------------------|-----|
| 1    |       | Sofa Body        | 1   |
| 2    |       | Sofa Leg (back)  | 1   |
| 3    |       | Sofa Leg (front) | 1   |
| 4    | B     | Sofa Leg Support | 2   |