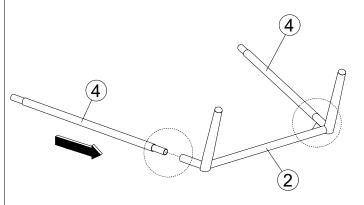

## CAUTION KEEP ALL THE PARTS OUT OF CHILDREN'S REACH.

| ITEM | РНОТО | HARDWARE NAME  | QTY |
|------|-------|----------------|-----|
| A    |       | JCBB M8 X 25MM | 4   |

| ITEM | РНОТО | PARTS NAME       | QTY |
|------|-------|------------------|-----|
| 1    |       | Sofa Body        | 1   |
| 2    |       | Sofa Leg (back)  | 1   |
| 3    |       | Sofa Leg (front) | 1   |
| 4    | B     | Sofa Leg Support | 2   |