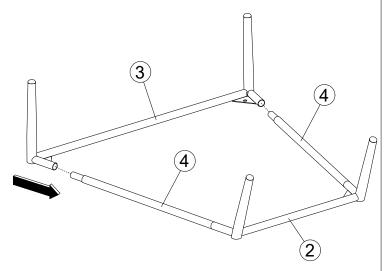

## CAUTION KEEP ALL THE PARTS OUT OF CHILDREN'S REACH.

| ITEM | РНОТО | HARDWARE NAME  | QTY |
|------|-------|----------------|-----|
| A    |       | JCBB M8 X 25MM | 4   |

| ITEM | РНОТО | PARTS NAME       | QTY |
|------|-------|------------------|-----|
| 1    |       | Sofa Body        | 1   |
| 2    |       | Sofa Leg (back)  | 1   |
| 3    |       | Sofa Leg (front) | 1   |
| 4    | B     | Sofa Leg Support | 2   |