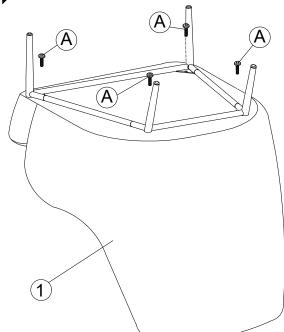

## CAUTION KEEP ALL THE PARTS OUT OF CHILDREN'S REACH.

| ITEM | РНОТО | HARDWARE NAME  | QTY |
|------|-------|----------------|-----|
| A    |       | JCBB M8 X 25MM | 4   |

| ITEM | РНОТО | PARTS NAME       | QTY |
|------|-------|------------------|-----|
| 1    |       | Sofa Body        | 1   |
| 2    |       | Sofa Leg (back)  | 1   |
| 3    |       | Sofa Leg (front) | 1   |
| 4    | B     | Sofa Leg Support | 2   |