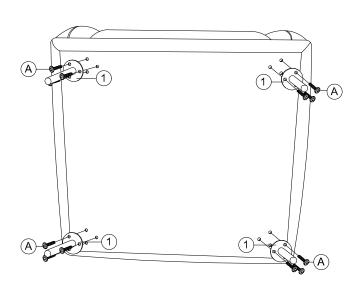

## **CAUTION**

KEEP ALL THE PARTS OUT OF CHILDREN'S REACH.

| ITEM | РНОТО | HARDWARE NAME  | QTY |
|------|-------|----------------|-----|
| A    |       | JCBC M6 X 25MM | 12  |

| ITEM | РНОТО | PARTS NAME | QTY |
|------|-------|------------|-----|
| 1    | 000   | Sofa Leg   | 4   |