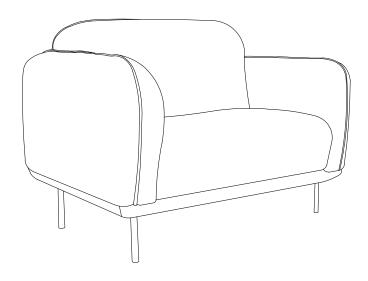

## fyndfurniture.com

Read the instructions carefully. Remove all the wrappings, staples and straps from the carton. Refer to the hardware and furniture part list for guidance. Make sure that you have all the parts before you start assembling. Place all the wooden furniture parts on a clean, flat and soft surface, such as a carpet or rubbermat to prevent scratches.