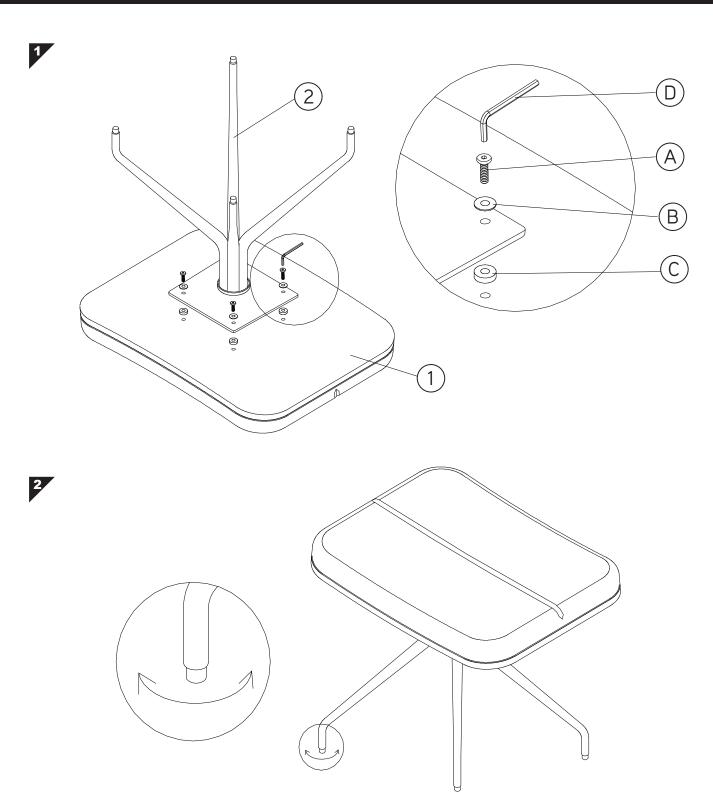

## nestnordic.com

Read the instruction carefully. Remove all the wrapping material, staples and straps from the carton. Refer to the hardware and furniture part list for guidance. Be sure that you have all the parts before you start assembling. Place all the wooden furniture part on a clean and flat soft surface, such as carpet or rubbermat to prevent from scratches.

## CAUTION KEEP ALL THE PARTS OUT OF REACH OF CHILDREN.

| ITEM | HARDWARE LIST | QTY |
|------|---------------|-----|
| A    |               | 4   |
| B    |               | 4   |
| ©    |               | 4   |
| D    |               | 1   |