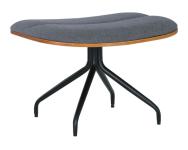

## nestnordic.com

Read the instruction carefully. Remove all the wrapping material, staples and straps from the carton. Refer to the hardware and furniture part list for guidance. Be sure that you have all the parts before you start assembling. Place all the wooden furniture part on a clean and flat soft surface, such as carpet or rubbermat to prevent from scratches.