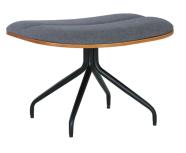

## nestnordic.com

Read the instruction carefully. Remove all the wrapping material, staples and straps from the carton. Refer to the hardware and furniture part list for guidance. Be sure that you have all the parts before you start assembling. Place all the wooden furniture part on a clean and flat soft surface, such as carpet or rubbermat to prevent from scratches.