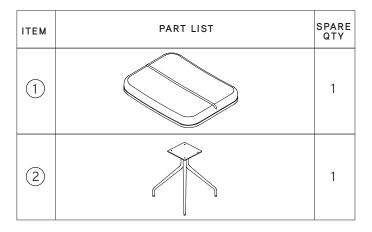

## nestnordic.com

Read the instruction carefully. Remove all the wrapping material, staples and straps from the carton. Refer to the hardware and furniture part list for guidance. Be sure that you have all the parts before you start assembling. Place all the wooden furniture part on a clean and flat soft surface, such as carpet or rubbermat to prevent from scratches.

## CAUTION KEEP ALL THE PARTS OUT OF REACH OF CHILDREN.

| ITEM | HARDWARE LIST | QTY |
|------|---------------|-----|
| A    |               | 4   |
| B    |               | 4   |
| ©    |               | 4   |
| D    |               | 1   |