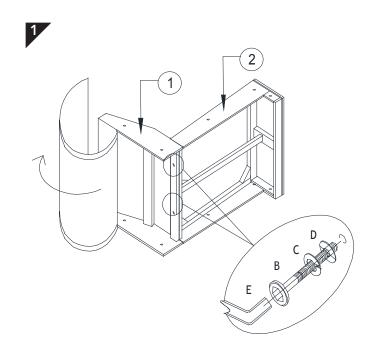

CAUTION
KEEP ALL THE PARTS OUT OF CHILDREN'S REACH.

| ITE M | РНОТО   | HAREWARE N AME      | QTY |
|-------|---------|---------------------|-----|
| A     |         | Leg                 | 4   |
| B     |         | M8 x 50mm JCBC Bolt | 18  |
| (C)   | <b></b> | Spring washer       | 18  |
| D     |         | Flat washer         | 14  |
| E     |         | M 5 Allen key       | 1   |

| ITE M | РНОТО | PARTS NAME        | QTY |
|-------|-------|-------------------|-----|
| 1     |       | Back rest         | 1   |
| 2     |       | Seat frame        | 1   |
| 3     |       | Arm - R           | 1   |
| 4     |       | Arm - L           | 1   |
| 5     |       | Back rail support | 1   |
| 6     |       | Back cushion      | 1   |
| 7     |       | Seat cushion      | 1   |