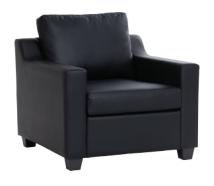

| ITE M | РНОТО | PARTS NAME        | QTY |
|-------|-------|-------------------|-----|
| 1     |       | Back rest         | 1   |
| 2     |       | Seat frame        | 1   |
| 3     |       | Arm - R           | 1   |
| 4     |       | Arm - L           | 1   |
| 5     |       | Back rail support | 1   |
| 6     |       | Back cushion      | 1   |
| 7     |       | Seat cushion      | 1   |