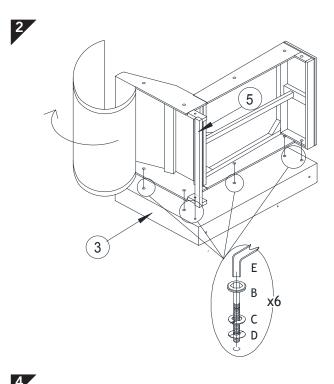

CAUTION
KEEP ALL THE PARTS OUT OF CHILDREN'S REACH.

| ITE M | РНОТО   | HAREWARE N AME      | QTY |
|-------|---------|---------------------|-----|
| A     |         | Leg                 | 4   |
| B     |         | M8 x 50mm JCBC Bolt | 18  |
| (C)   | <b></b> | Spring washer       | 18  |
| D     |         | Flat washer         | 14  |
| E     |         | M 5 Allen key       | 1   |

| ITE M | РНОТО | PARTS NAME        | QTY |
|-------|-------|-------------------|-----|
| 1     |       | Back rest         | 1   |
| 2     |       | Seat frame        | 1   |
| 3     |       | Arm - R           | 1   |
| 4     |       | Arm - L           | 1   |
| 5     |       | Back rail support | 1   |
| 6     |       | Back cushion      | 1   |
| 7     |       | Seat cushion      | 1   |