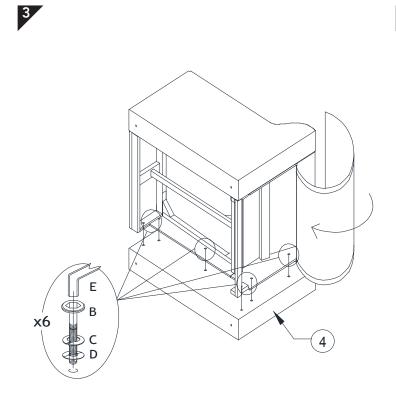

CAUTION
KEEP ALL THE PARTS OUT OF CHILDREN'S REACH.

| ITE M | РНОТО   | HAREWARE N AME      | QTY |
|-------|---------|---------------------|-----|
| A     |         | Leg                 | 4   |
| B     |         | M8 x 50mm JCBC Bolt | 18  |
| (C)   | <b></b> | Spring washer       | 18  |
| D     |         | Flat washer         | 14  |
| E     |         | M 5 Allen key       | 1   |

| ITE M | РНОТО | PARTS NAME        | QTY |
|-------|-------|-------------------|-----|
| 1     |       | Back rest         | 1   |
| 2     |       | Seat frame        | 1   |
| 3     |       | Arm - R           | 1   |
| 4     |       | Arm - L           | 1   |
| 5     |       | Back rail support | 1   |
| 6     |       | Back cushion      | 1   |
| 7     |       | Seat cushion      | 1   |