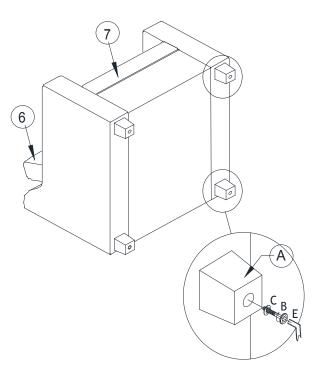

CAUTION
KEEP ALL THE PARTS OUT OF CHILDREN'S REACH.

| ITE M | РНОТО   | HAREWARE N AME      | QTY |
|-------|---------|---------------------|-----|
| A     |         | Leg                 | 4   |
| B     |         | M8 x 50mm JCBC Bolt | 18  |
| (C)   | <b></b> | Spring washer       | 18  |
| D     |         | Flat washer         | 14  |
| E     |         | M 5 Allen key       | 1   |

| ITE M | РНОТО | PARTS NAME        | QTY |
|-------|-------|-------------------|-----|
| 1     |       | Back rest         | 1   |
| 2     |       | Seat frame        | 1   |
| 3     |       | Arm - R           | 1   |
| 4     |       | Arm - L           | 1   |
| 5     |       | Back rail support | 1   |
| 6     |       | Back cushion      | 1   |
| 7     |       | Seat cushion      | 1   |