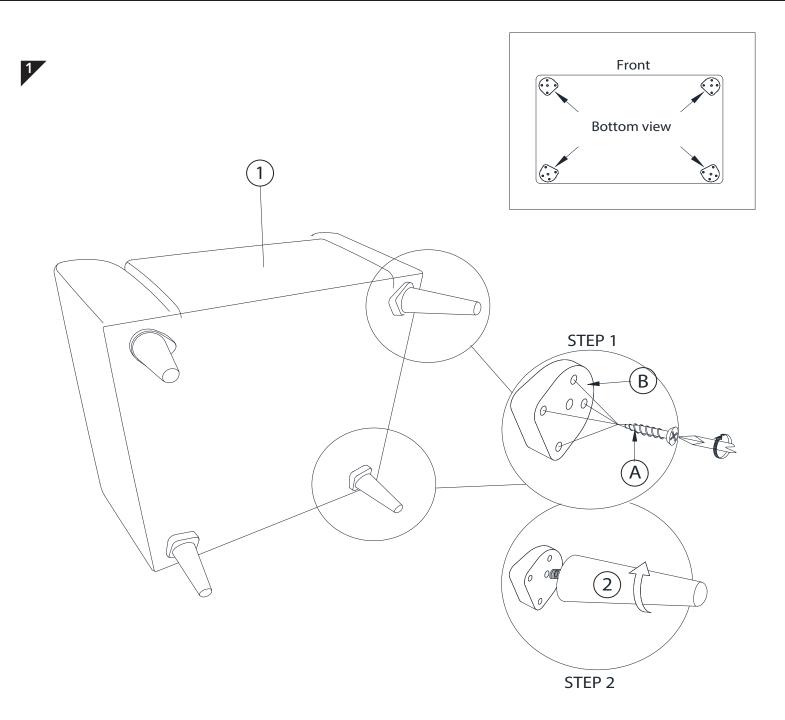

## CAUTION KEEP ALL THE PARTS OUT OF CHILDREN'S REACH.

| ITE M | рното                                                                                                                                                                                                                                                                                                                                                                                                                                                                                                                                                                                                                                                                                                                                                                                                                                                                                                                                                                                                                                                                                                                                                                                                                                                                                                                                                                                                                                                                                                                                                                                                                                                                                                                                                                                                                                                                                                                                                                                                                                                                                                                          | HAREWARE NAME | QTY |
|-------|--------------------------------------------------------------------------------------------------------------------------------------------------------------------------------------------------------------------------------------------------------------------------------------------------------------------------------------------------------------------------------------------------------------------------------------------------------------------------------------------------------------------------------------------------------------------------------------------------------------------------------------------------------------------------------------------------------------------------------------------------------------------------------------------------------------------------------------------------------------------------------------------------------------------------------------------------------------------------------------------------------------------------------------------------------------------------------------------------------------------------------------------------------------------------------------------------------------------------------------------------------------------------------------------------------------------------------------------------------------------------------------------------------------------------------------------------------------------------------------------------------------------------------------------------------------------------------------------------------------------------------------------------------------------------------------------------------------------------------------------------------------------------------------------------------------------------------------------------------------------------------------------------------------------------------------------------------------------------------------------------------------------------------------------------------------------------------------------------------------------------------|---------------|-----|
| A     | () and the second of the secon | Csk M4 x 32mm | 16  |
| B     |                                                                                                                                                                                                                                                                                                                                                                                                                                                                                                                                                                                                                                                                                                                                                                                                                                                                                                                                                                                                                                                                                                                                                                                                                                                                                                                                                                                                                                                                                                                                                                                                                                                                                                                                                                                                                                                                                                                                                                                                                                                                                                                                | Plastic plate | 4   |

| ITE M | рното | PARTS NAME | QTY |
|-------|-------|------------|-----|
| 1     |       | Body       | 1   |
| 2     |       | Leg        | 4   |