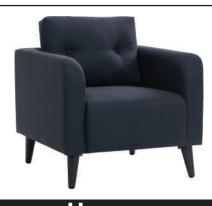

| ITE M | рното | PARTS NAME | QTY |
|-------|-------|------------|-----|
| 1     |       | Body       | 1   |
| 2     |       | Leg        | 4   |