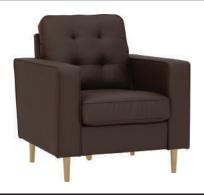

| ITEM | РНОТО | PARTS NAME            | QTY   |
|------|-------|-----------------------|-------|
| 1    |       | Left Arm              | 1 pc  |
| 2    |       | Right Arm             | 1 pc  |
| 3    |       | Back Panel            | 1 pc  |
| 4    |       | Front Panel           | 1 pc  |
| (5)  |       | Seater Base           | 1 pc  |
| 6    |       | Back Cushion          | 1 pc  |
| 7    |       | Seater Cushion        | 1 pc  |
| 8    |       | Wooden Leg            | 4 pcs |
| 9    |       | Wooden Support<br>Leg | 1 pc  |