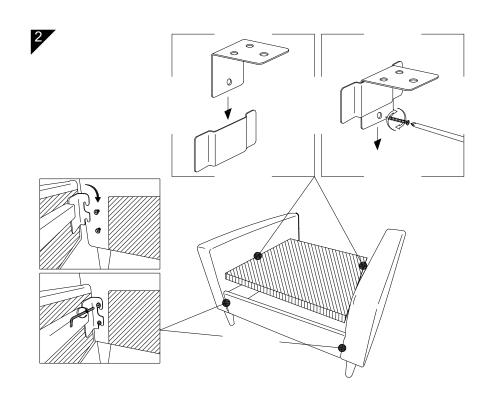

### nesthouz.com

Read the instructions carefully. Remove all the wrappings, staples and straps from the carton. Refer to the hardware and furniture part list for guidance. Make sure that you have all the parts before you start assembling. Place all the wooden furniture parts on a clean, flat and soft surface, such as a carpet or rubbermat to prevent scratches.

CAUTION
KEEP ALL THE PARTS OUT OF CHILDREN'S REACH.

| ITEM | РНОТО                                  | HAREWARE NAME  | QTY   |
|------|----------------------------------------|----------------|-------|
| A    |                                        | Hex Wrench     | 1 pc  |
| B    |                                        | Bolt           | 4 pcs |
| (C)  |                                        | Plastic Washer | 1 pc  |
| D    | <===================================== | CSK Screw      | 2 pcs |

| ITEM | РНОТО | PARTS NAME            | QTY   |
|------|-------|-----------------------|-------|
| 1    |       | Left Arm              | 1 pc  |
| 2    |       | Right Arm             | 1 pc  |
| 3    |       | Back Panel            | 1 pc  |
| 4    |       | Front Panel           | 1 pc  |
| (5)  |       | Seater Base           | 1 pc  |
| 6    |       | Back Cushion          | 1 pc  |
| 7    |       | Seater Cushion        | 1 pc  |
| 8    |       | Wooden Leg            | 4 pcs |
| 9    |       | Wooden Support<br>Leg | 1 pc  |