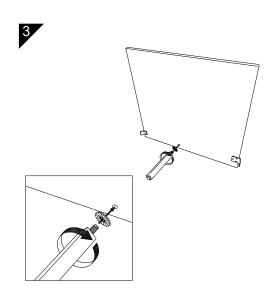

CAUTION
KEEP ALL THE PARTS OUT OF CHILDREN'S REACH.

| ITEM | РНОТО                                  | HAREWARE NAME  | QTY   |
|------|----------------------------------------|----------------|-------|
| A    |                                        | Hex Wrench     | 1 pc  |
| B    |                                        | Bolt           | 4 pcs |
| (C)  |                                        | Plastic Washer | 1 pc  |
| D    | <===================================== | CSK Screw      | 2 pcs |