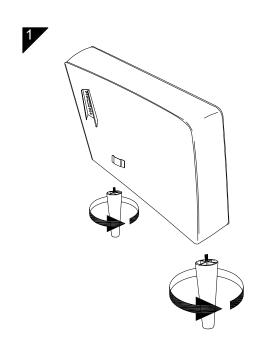

### nesthouz.com

Read the instructions carefully. Remove all the wrappings, staples and straps from the carton. Refer to the hardware and furniture part list for guidance. Make sure that you have all the parts before you start assembling. Place all the wooden furniture parts on a clean, flat and soft surface, such as a carpet or rubbermat to prevent scratches.

CAUTION
KEEP ALL THE PARTS OUT OF CHILDREN'S REACH.

| ITEM | РНОТО                                  | HAREWARE NAME  | QTY   |
|------|----------------------------------------|----------------|-------|
| A    |                                        | Hex Wrench     | 1 pc  |
| B    |                                        | Bolt           | 4 pcs |
| (C)  |                                        | Plastic Washer | 1 pc  |
| D    | <===================================== | CSK Screw      | 2 pcs |