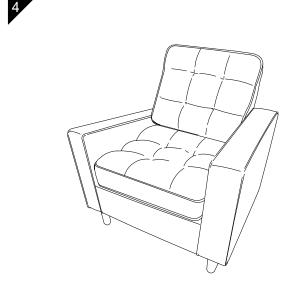

| ITEM | РНОТО | PARTS NAME            | QTY   |
|------|-------|-----------------------|-------|
| 1    |       | Left Arm              | 1 pc  |
| 2    |       | Right Arm             | 1 pc  |
| 3    |       | Back Panel            | 1 pc  |
| 4    |       | Front Panel           | 1 pc  |
| (5)  |       | Seater Base           | 1 pc  |
| 6    |       | Back Cushion          | 1 pc  |
| 7    |       | Seater Cushion        | 1 pc  |
| 8    |       | Wooden Leg            | 4 pcs |
| 9    |       | Wooden Support<br>Leg | 1 pc  |