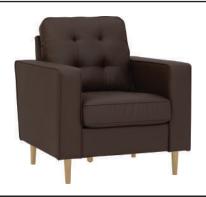

| ITEM | РНОТО | PARTS NAME            | QTY   |
|------|-------|-----------------------|-------|
| 1    |       | Left Arm              | 1 pc  |
| 2    |       | Right Arm             | 1 pc  |
| 3    |       | Back Panel            | 1 pc  |
| 4    |       | Front Panel           | 1 pc  |
| (5)  |       | Seater Base           | 1 pc  |
| 6    |       | Back Cushion          | 1 pc  |
| 7    |       | Seater Cushion        | 1 pc  |
| 8    |       | Wooden Leg            | 4 pcs |
| 9    |       | Wooden Support<br>Leg | 1 pc  |