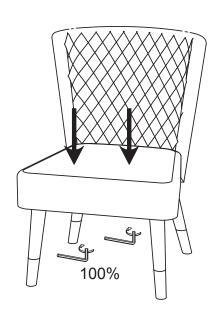

### CAUTION KEEP ALL THE PARTS OUT OF REACH OF CHILDREN.

| ITEM | РНОТО    | HARDWARE NAME          | QTY |
|------|----------|------------------------|-----|
| A    |          | M6 X 60mm (M6 X 2.36") | 8   |
| B    |          | M20mm (13/16")         | 8   |
| (C)  | <b>@</b> | M6mm (1/4")            | 8   |
| D    |          | 5mm(3/16")             | 1   |