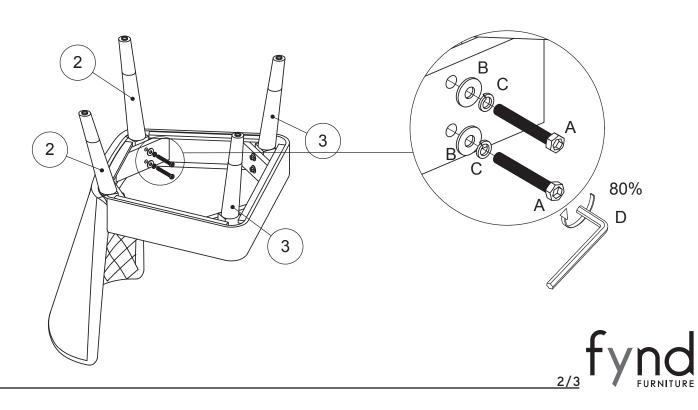

### CAUTION KEEP ALL THE PARTS OUT OF REACH OF CHILDREN.

| ITEM | РНОТО    | HARDWARE NAME          | QTY |
|------|----------|------------------------|-----|
| A    |          | M6 X 60mm (M6 X 2.36") | 8   |
| B    |          | M20mm (13/16")         | 8   |
| (C)  | <b>@</b> | M6mm (1/4")            | 8   |
| D    |          | 5mm(3/16")             | 1   |

| ITEM | РНОТО | PAR <b>TS</b> NAME | QTY |
|------|-------|--------------------|-----|
| 1    |       | SEAT               | 1   |
| 2    |       | BACK LEG           | 2   |
| 3    |       | FRONT LEG          | 2   |