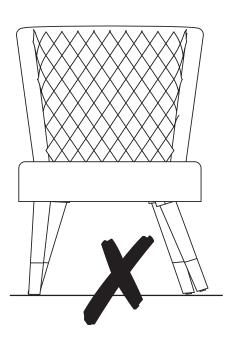

#### fynd.

Read the instruction carefully. Remove all the wrapping material, staples and straps from the carton. Refer to the hardware and furniture part list for guidance. Be sure that you have all the parts before you start assembling. Place all the wooden furniture part on a clean and flat soft surface, such as carpet or rubbermat to prevent from scratches.