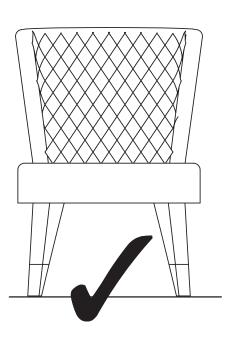

#### fynd.

Read the instruction carefully. Remove all the wrapping material, staples and straps from the carton. Refer to the hardware and furniture part list for guidance. Be sure that you have all the parts before you start assembling. Place all the wooden furniture part on a clean and flat soft surface, such as carpet or rubbermat to prevent from scratches.