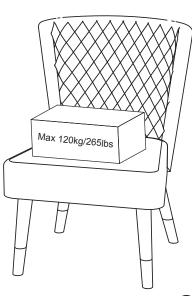

carpet or rubbermat to prevent from scratches.

### CAUTION KEEP ALL THE PARTS OUT OF REACH OF CHILDREN.

| ITEM | РНОТО    | HARDWARE NAME          | QTY |
|------|----------|------------------------|-----|
| A    |          | M6 X 60mm (M6 X 2.36") | 8   |
| B    |          | M20mm (13/16")         | 8   |
| (C)  | <b>@</b> | M6mm (1/4")            | 8   |
| D    |          | 5mm(3/16")             | 1   |

| ITEM | РНОТО | PAR <b>TS</b> NAME | QTY |
|------|-------|--------------------|-----|
| 1    |       | SEAT               | 1   |
| 2    |       | BACK LEG           | 2   |
| 3    |       | FRONT LEG          | 2   |

**CODING** -231224



ISO 9001:2015 Reg. No. 000435-1-MY-1-QMS

## fynd.







**CODING** -231224



ISO 9001:2015 Reg. No. 000435-1-MY-1-QMS

#### fynd.