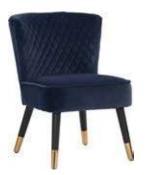

| ITEM | РНОТО | PAR <b>TS</b> NAME | QTY |
|------|-------|--------------------|-----|
| 1    |       | SEAT               | 1   |
| 2    |       | BACK LEG           | 2   |
| 3    |       | FRONT LEG          | 2   |