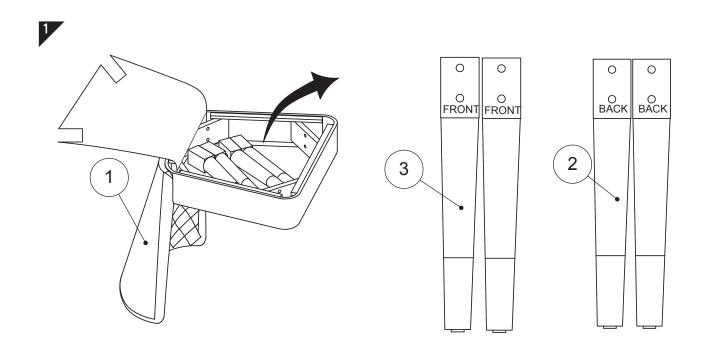

#### fynd.

Read the instruction carefully. Remove all the wrapping material, staples and straps from the carton. Refer to the hardware and furniture part list for guidance. Be sure that you have all the parts before you start assembling. Place all the wooden furniture part on a clean and flat soft surface, such as carpet or rubbermat to prevent from scratches.

| ITEM | РНОТО | PAR <b>TS</b> NAME | QTY |
|------|-------|--------------------|-----|
| 1    |       | SEAT               | 1   |
| 2    |       | BACK LEG           | 2   |
| 3    |       | FRONT LEG          | 2   |