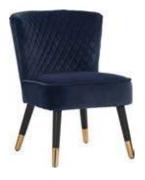

| ITEM | РНОТО | PAR <b>TS</b> NAME | QTY |
|------|-------|--------------------|-----|
| 1    |       | SEAT               | 1   |
| 2    |       | BACK LEG           | 2   |
| 3    |       | FRONT LEG          | 2   |