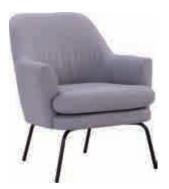

| ITEM | PHOTO | PARTS NAME | QTY |
|------|-------|------------|-----|
| 1    |       | Seat       | 1   |
| 2    |       | Leg frame  | 1   |