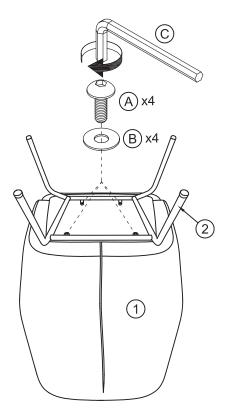

### **CAUTION** KEEP ALL THE PARTS OUT REACH OF CHILDREN

| ITEM | РНОТО | HARDWARE NAME  | QTY |
|------|-------|----------------|-----|
| A    |       | Bolt M6x18     | 4   |
| B    | 0     | Washer Ø6      | 4   |
| ©    |       | Allen key 5 mm | 1   |

| ITEM | PHOTO | PARTS NAME | QTY |
|------|-------|------------|-----|
| 1    |       | Seat       | 1   |
| 2    |       | Leg frame  | 1   |