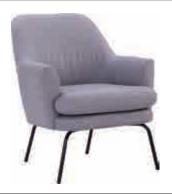

| ITEM | PHOTO | PARTS NAME | QTY |
|------|-------|------------|-----|
| 1    |       | Seat       | 1   |
| 2    |       | Leg frame  | 1   |