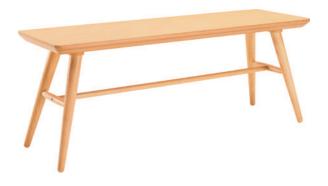

### nesthouz.com

Read the instructions carefully. Remove all the wrappings, staples and straps from the carton. Refer to the hardware and furniture part list for guidance. Make sure that you have all the parts before you start assembling. Place all the wooden furniture parts on a clean, flat and soft surface, such as a carpet or rubbermat to prevent scratches.