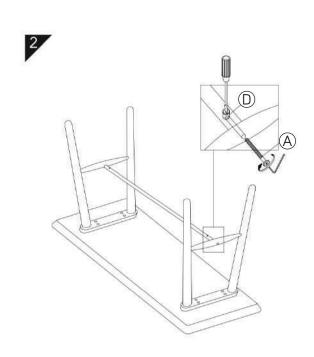

### CAUTION KEEP ALL THE PARTS OUT OF CHILDREN'S REACH.

| ITEM | РНОТО | HAREWARE NAME             | QTY             |
|------|-------|---------------------------|-----------------|
| A    |       | JCBC SCREW M6 X 60MM      | 2<br>(+1 EXTRA) |
| B    |       | JCBC SCREW M6 X 35MM      | 8<br>(+2 EXTRA) |
| ©    |       | SPRING WASHER M6          | 8<br>(+2 EXTRA) |
| (D)  |       | BARREL NUT                | 2<br>(+1 EXTRA) |
| E    |       | ALLEN KEY M4 (BALL SHAPE) | 1               |

| ITEM | РНОТО | PARTS NAME | QTY |
|------|-------|------------|-----|
| 1    |       | BENCH SEAT | 1   |
| 2    | R     | BENCH LEG  | 2   |
| 3    |       | CENTER BAR | 1   |