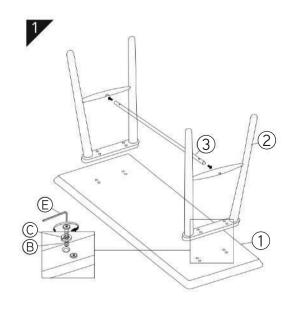

### CAUTION KEEP ALL THE PARTS OUT OF CHILDREN'S REACH.

| ITEM | РНОТО | HAREWARE NAME             | QTY             |
|------|-------|---------------------------|-----------------|
| A    |       | JCBC SCREW M6 X 60MM      | 2<br>(+1 EXTRA) |
| B    |       | JCBC SCREW M6 X 35MM      | 8<br>(+2 EXTRA) |
| ©    |       | SPRING WASHER M6          | 8<br>(+2 EXTRA) |
| (D)  |       | BARREL NUT                | 2<br>(+1 EXTRA) |
| E    |       | ALLEN KEY M4 (BALL SHAPE) | 1               |

| ITEM | РНОТО | PARTS NAME | QTY |
|------|-------|------------|-----|
| 1    |       | BENCH SEAT | 1   |
| 2    | R     | BENCH LEG  | 2   |
| 3    |       | CENTER BAR | 1   |