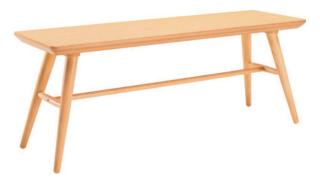

### nesthouz.com

Read the instructions carefully. Remove all the wrappings, staples and straps from the carton. Refer to the hardware and furniture part list for guidance. Make sure that you have all the parts before you start assembling. Place all the wooden furniture parts on a clean, flat and soft surface, such as a carpet or rubbermat to prevent scratches.