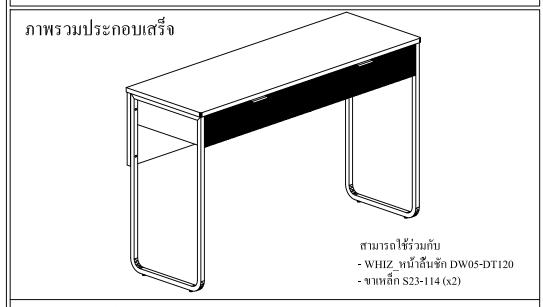

PROJECT : WHIZ (วิช)

MODEL : โต๊ะแป้ง DT120

DIM : 120 x 40.6 x 75 CM.

\*\* ห่อที่ 1/1 ฟิตตึ๊งทั้งหมดจัดใส่ \*\* \*\* กล่องฟิตตึ๊งเบอร์ 3 (โอนแพ็ค) \*\*

|   | รายการฟิตตึ๊ง                 | ( PAI |
|---|-------------------------------|-------|
| Α | MINIFIX/15<br>11023074        | 11    |
| В | CONNECTING BOLT               | 11    |
| С | สกุรCB 3.5x16 (F)<br>11003390 | 8     |
| D | สกุรCB 3.5x30 (F)<br>11003397 | 28    |
| Е | สกุรCB 4x20 (F)<br>11003403   | 12    |

PROJECT : WHIZ (วิช)

MODEL : หน้าลื้นชัก DW05-DT120

DIM : 120 x 40.6 x 75 CM.

\*\* กล่องฟิตตึ้งเบอร์ 6 (โอนแพ็ก) \*\*