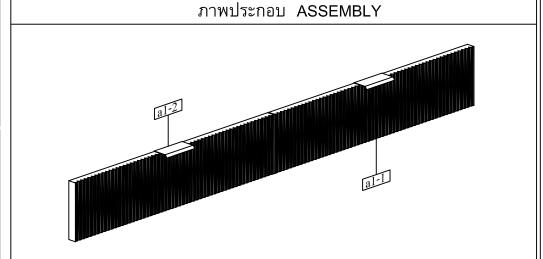

PROJECT : WHIZ (วิช)

MODEL : หน้าลื้นชัก DW05-DT120

DIM : 120 x 40.6 x 75 CM.

\*\* กล่องฟิตตึ้งเบอร์ 6 (โอนแพ็ก) \*\*