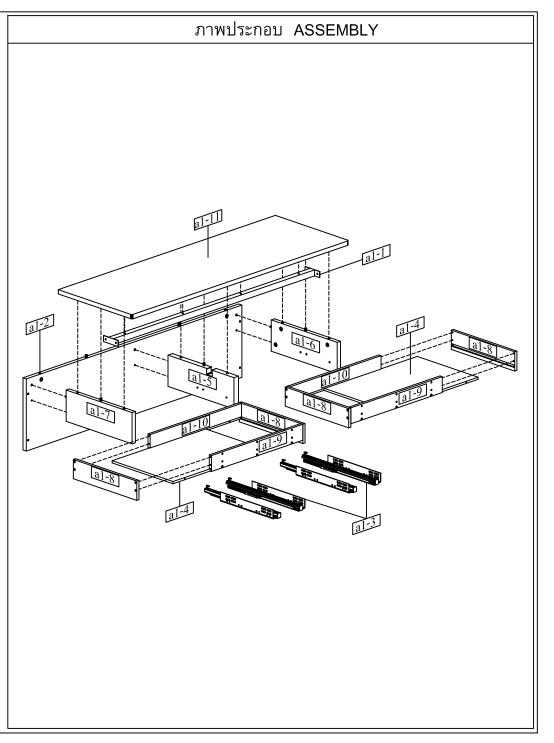

PROJECT : WHIZ (วิช)

MODEL : โต๊ะแป้ง DT120

DIM : 120 x 40.6 x 75 CM.

\*\* ห่อที่ 1/1 ฟิตตึ๊งทั้งหมดจัดใส่ \*\* \*\* กล่องฟิตตึ๊งเบอร์ 3 (โอนแพ็ค) \*\*

|   | รายการฟิตตึ๊ง                 | ( PAI |
|---|-------------------------------|-------|
| Α | MINIFIX/15<br>11023074        | 11    |
| В | CONNECTING BOLT               | 11    |
| С | สกุรCB 3.5x16 (F)<br>11003390 | 8     |
| D | สกุรCB 3.5x30 (F)<br>11003397 | 28    |
| Е | สกุรCB 4x20 (F)<br>11003403   | 12    |