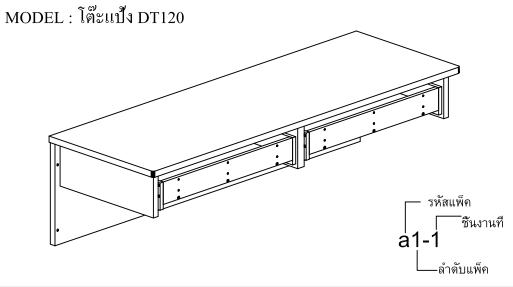

PROJECT : WHIZ (วิช)

MODEL : โต๊ะแป้ง DT120

DIM : 120 x 40.6 x 75 CM.

\*\* ห่อที่ 1/1 ฟิตตึ๊งทั้งหมดจัดใส่ \*\* \*\* กล่องฟิตตึ๊งเบอร์ 3 (โอนแพ็ค) \*\*

|   | รายการฟิตตึ๊ง                 | ( PAI |
|---|-------------------------------|-------|
| Α | MINIFIX/15<br>11023074        | 11    |
| В | CONNECTING BOLT               | 11    |
| С | สกุรCB 3.5x16 (F)<br>11003390 | 8     |
| D | สกุรCB 3.5x30 (F)<br>11003397 | 28    |
| Е | สกุรCB 4x20 (F)<br>11003403   | 12    |