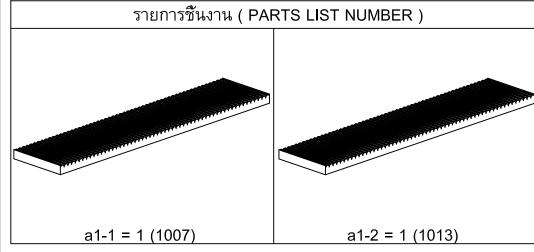

PROJECT : WHIZ (วิช)

MODEL : หน้าลื้นชัก DW05-DT120

DIM : 120 x 40.6 x 75 CM.

\*\* กล่องฟิตตึ้งเบอร์ 6 (โอนแพ็ก) \*\*