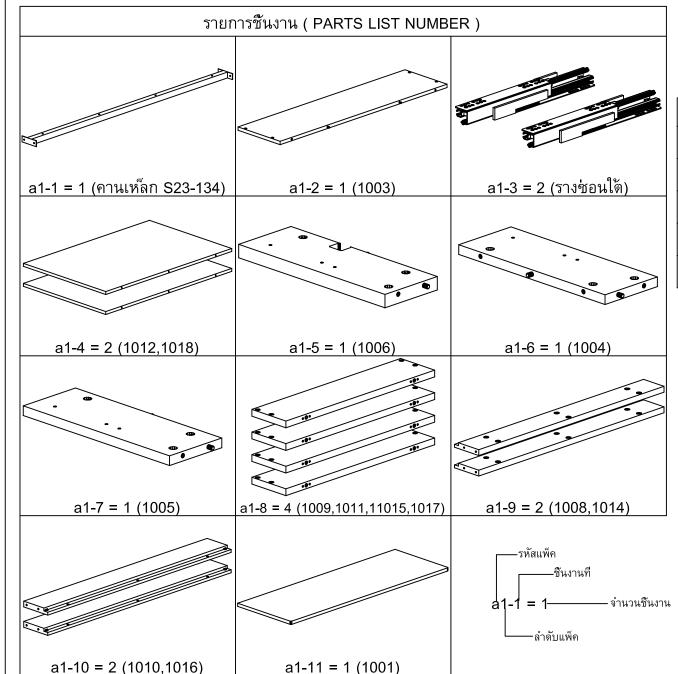

PROJECT : WHIZ (วิช)

MODEL : โต๊ะแป้ง DT120

DIM : 120 x 40.6 x 75 CM.

\*\* ห่อที่ 1/1 ฟิตตึ๊งทั้งหมดจัดใส่ \*\* \*\* กล่องฟิตตึ๊งเบอร์ 3 (โอนแพ็ค) \*\*

|   | รายการฟิตตึ๊ง                 | ( PAI |
|---|-------------------------------|-------|
| Α | MINIFIX/15<br>11023074        | 11    |
| В | CONNECTING BOLT               | 11    |
| С | สกุรCB 3.5x16 (F)<br>11003390 | 8     |
| D | สกุรCB 3.5x30 (F)<br>11003397 | 28    |
| Е | สกุรCB 4x20 (F)<br>11003403   | 12    |