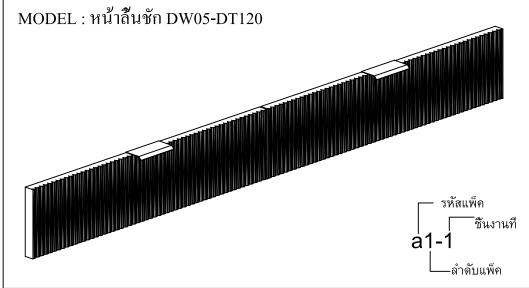

PROJECT : WHIZ (วิช)

MODEL : หน้าลื้นชัก DW05-DT120

DIM : 120 x 40.6 x 75 CM.

\*\* กล่องฟิตตึ้งเบอร์ 6 (โอนแพ็ก) \*\*