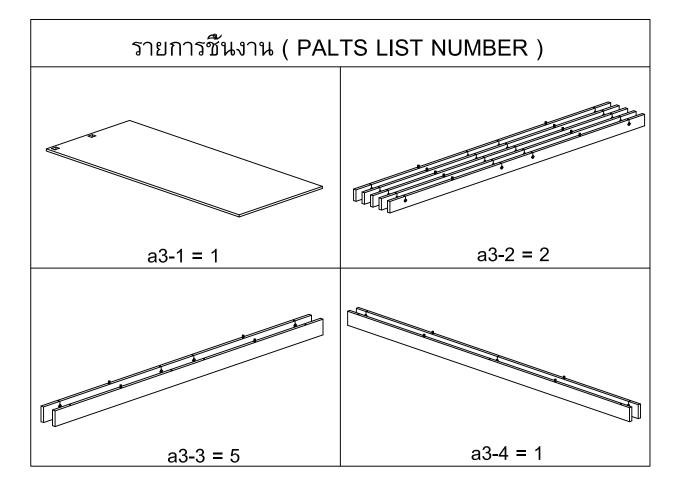

| เพ็ลกฉาก (\$98-049)<br>11003601                    | 10 |
| E                                    | ត្សា CB 4x16 (F) <b>NI</b><br>11003400             | 80 |
| F                                    | สกุรCB 4x30 (F)<br>11003407                        | 14 |
| G                                    | สกุรCB 4.5x60 (F)<br>11004183                      | 27 |
| Н                                    | ang M6x30(P)<br>11003506                           | 40 |
| I                                    | สกุรปรีบระดับ AS-616<br>11003518                   | 28 |
| J                                    | เห็ลกฉาก S99-072<br>11003625                       | 4  |

MODEL : บอดี้เตียง 6 ฟุต-DE01

ห่อที่ 2/4 PACK 2/4

//







MODEL : บอดี้เตียง 6 ฟุต-DE01

ห่อที่ 3/4 PACK 3/4 3/2







MODEL : บอดี้เตียง 6 ฟุต-DE01

ห่อที่ 4/4 PACK 4/4





MODEL : หัวเตียง 6 ฟุต-DE01

DIM : - x - x- CM.

MODEL : หัวเตียง 6 ฟุต-DE01 สามารถใช้ร่วมกับ

- HAGI\_บอดี้เตียง 6 ฟุต-DE01
- ปล๊กไฟ/SOCKET311