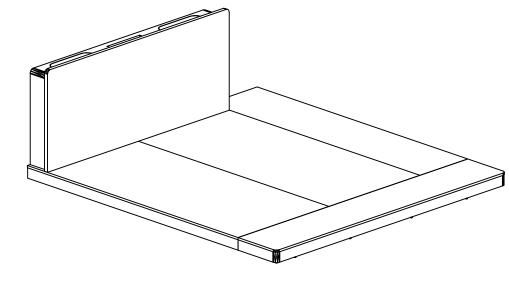

PROJECT

HAGI

MODEL

บอดี้เตียง 6 ฟุต-DE01

DIM

240 x 260 x 95 CM

MODEL : บอดี้เตียง 6 ฟุต-DE01 สามารถใช้ร่วมกับ MODEL : บอดี้เตียง 6 ฟุต-DE01 (ประกอบเสร็จ)

- -HAGI\_หัวเตียง 6 ฟุต-DE01
- -ปลิ๊กไฟ/SOCKET311





MODEL : บอดี้เตียง 6 ฟุต-DE01

## ภาพประกอบ ASSEMBLY ส่วน กล่องเตียง





## ภาพ ประกอบ ASSEMBLY บอดี้เตียง 6 ฟุต-DE01



a1-10 = 1

MODEL : บอดี้เตียง 6 ฟุต-DE01

ห่อที่ 1/4 PACK 1/4 4



– จำนวนชื้นงาน

–ลำดับแพ็ค

\*\* หมายเหตุ \*\* ห่อีที่ 1/6 ฟิติัตั้งทั้งหมดจัดใส่ กล่องฟิติ์ตั้งเบอร์ 1 (โอนแ็พค) \*\*

| รายการพิตตึ๊ง ( PARTS LIST FITTING ) |                                                    |    |
|--------------------------------------|----------------------------------------------------|----|
| А                                    | MINIFIX/15<br>11023074                             | 74 |
| В                                    | CONNECTING BOLT                                    | 74 |
| С                                    | แผ่นเห็ลก็อิลแกรนิท์ แผ่นเห็ลก S99-032<br>11003640 |