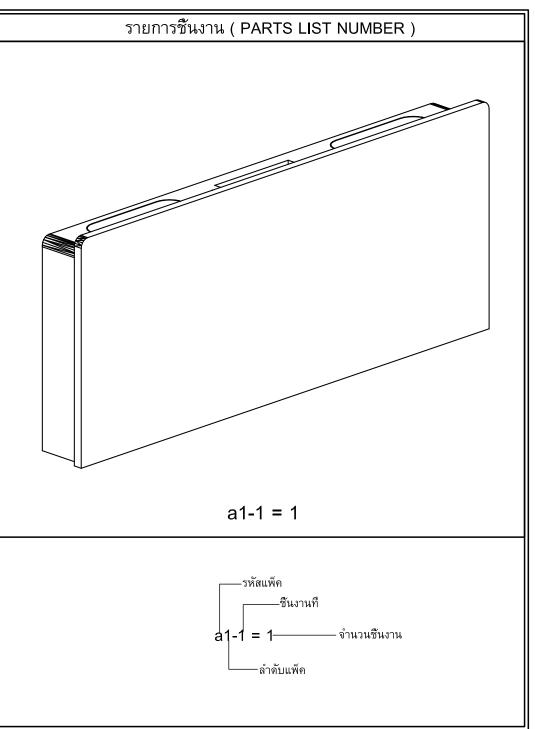

## ภาพประกอบ ASSEMBLY ส่วน กล่องเตียง

## ภาพ ประกอบ ASSEMBLY บอดี้เตียง 6 ฟุต-DE01

a1-10 = 1

MODEL : บอดี้เตียง 6 ฟุต-DE01

ห่อที่ 1/4 PACK 1/4 4

– จำนวนชื้นงาน

–ลำดับแพ็ค

\*\* หมายเหตุ \*\* ห่อีที่ 1/6 ฟิติัตั้งทั้งหมดจัดใส่ กล่องฟิติ์ตั้งเบอร์ 1 (โอนแ็พค) \*\*