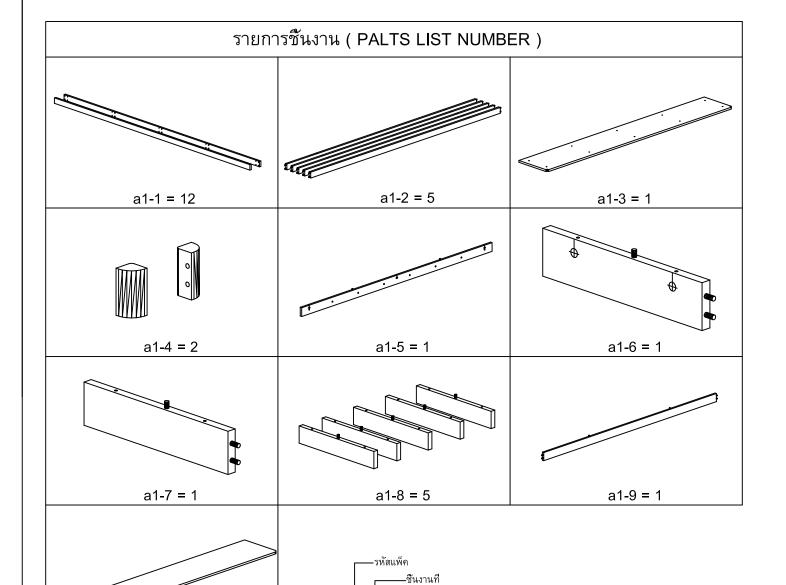

## ภาพ ประกอบ ASSEMBLY บอดี้เตียง 6 ฟุต-DE01

a1-10 = 1

MODEL : บอดี้เตียง 6 ฟุต-DE01

ห่อที่ 1/4 PACK 1/4 4

– จำนวนชื้นงาน

–ลำดับแพ็ค

\*\* หมายเหตุ \*\* ห่อีที่ 1/6 ฟิติัตั้งทั้งหมดจัดใส่ กล่องฟิติ์ตั้งเบอร์ 1 (โอนแ็พค) \*\*