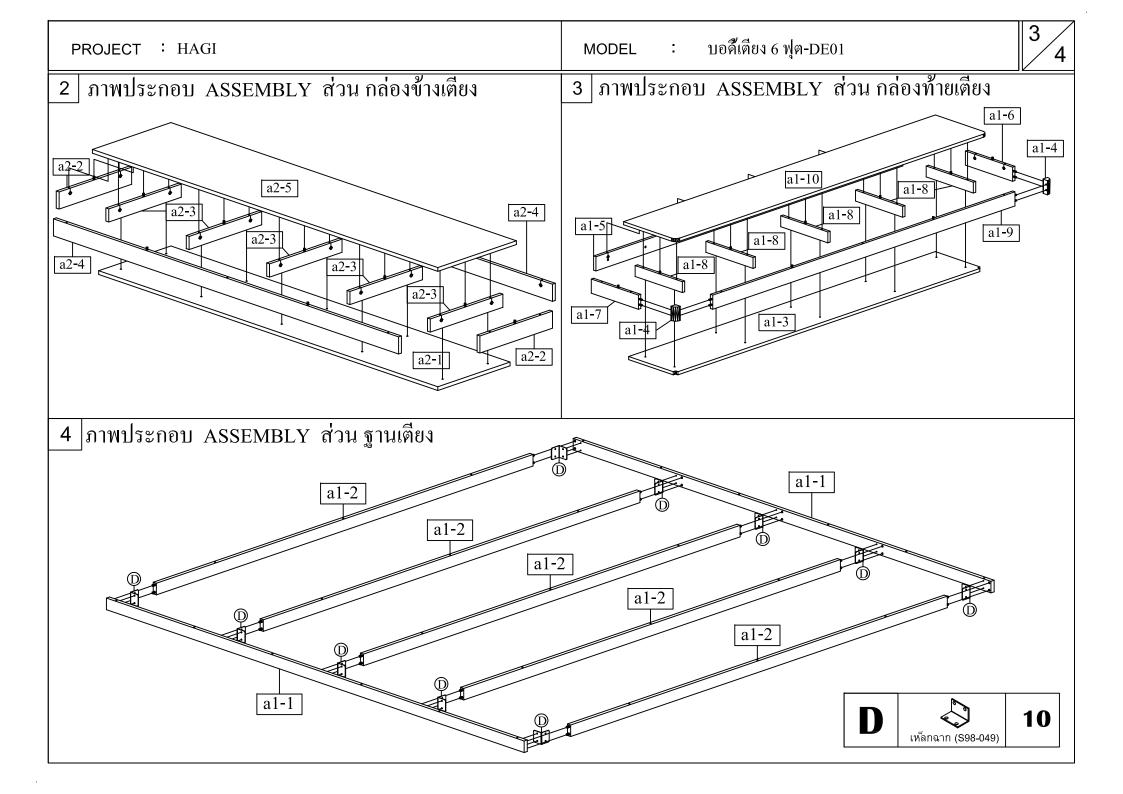

## ภาพประกอบ ASSEMBLY ส่วน กล่องเตียง

## ภาพ ประกอบ ASSEMBLY บอดี้เตียง 6 ฟุต-DE01

a1-10 = 1

MODEL : บอดี้เตียง 6 ฟุต-DE01

ห่อที่ 1/4 PACK 1/4 4

– จำนวนชื้นงาน

–ลำดับแพ็ค

\*\* หมายเหตุ \*\* ห่อีที่ 1/6 ฟิติัตั้งทั้งหมดจัดใส่ กล่องฟิติ์ตั้งเบอร์ 1 (โอนแ็พค) \*\*

| รายการพิตตึ๊ง ( PARTS LIST FITTING ) |                                                    |    |
|--------------------------------------|----------------------------------------------------|----|
| А                                    | MINIFIX/15<br>11023074                             | 74 |
| В                                    | CONNECTING BOLT                                    | 74 |
| С                                    | แผ่นเห็ลก็อิลแกรนิท์ แผ่นเห็ลก S99-032<br>11003640 | 4  |
| D                                    | เพ็ลกฉาก (\$98-049)<br>11003601                    | 10 |
| E                                    | ត្សា CB 4x16 (F) <b>NI</b><br>11003400             | 80 |
| F                                    | สกุรCB 4x30 (F)<br>11003407                        | 14 |
| G                                    | สกุรCB 4.5x60 (F)<br>11004183                      | 27 |
| Н                                    | ang M6x30(P)<br>11003506                           | 40 |
| I                                    | สกุรปรีบระดับ AS-616<br>11003518                   | 28 |
| J                                    | เห็ลกฉาก S99-072<br>11003625                       | 4  |