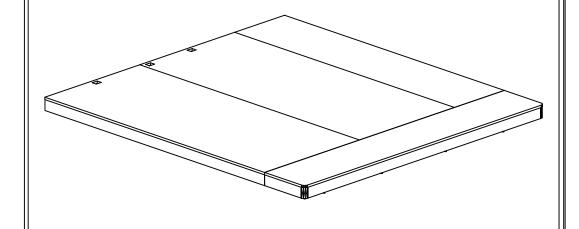

PROJECT

HAGI

MODEL

บอดี้เตียง 6 ฟุต-DE01

DIM

240 x 260 x 95 CM

MODEL : บอดี้เตียง 6 ฟุต-DE01 สามารถใช้ร่วมกับ MODEL : บอดี้เตียง 6 ฟุต-DE01 (ประกอบเสร็จ)

- -HAGI\_หัวเตียง 6 ฟุต-DE01
- -ปลิ๊กไฟ/SOCKET311





MODEL : บอดี้เตียง 6 ฟุต-DE01

## ภาพประกอบ ASSEMBLY ส่วน กล่องเตียง





## ภาพ ประกอบ ASSEMBLY บอดี้เตียง 6 ฟุต-DE01



a1-10 = 1

MODEL : บอดี้เตียง 6 ฟุต-DE01

ห่อที่ 1/4 PACK 1/4 4



– จำนวนชื้นงาน

–ลำดับแพ็ค

\*\* หมายเหตุ \*\* ห่อีที่ 1/6 ฟิติัตั้งทั้งหมดจัดใส่ กล่องฟิติ์ตั้งเบอร์ 1 (โอนแ็พค) \*\*

| รายการพิตตึ๊ง ( PARTS LIST FITTING ) |                                                    |    |
|--------------------------------------|----------------------------------------------------|----|
| А                                    | MINIFIX/15<br>11023074                             | 74 |
| В                                    | CONNECTING BOLT                                    | 74 |
| С                                    | แผ่นเห็ลก็อิลแกรนิท์ แผ่นเห็ลก S99-032<br>11003640