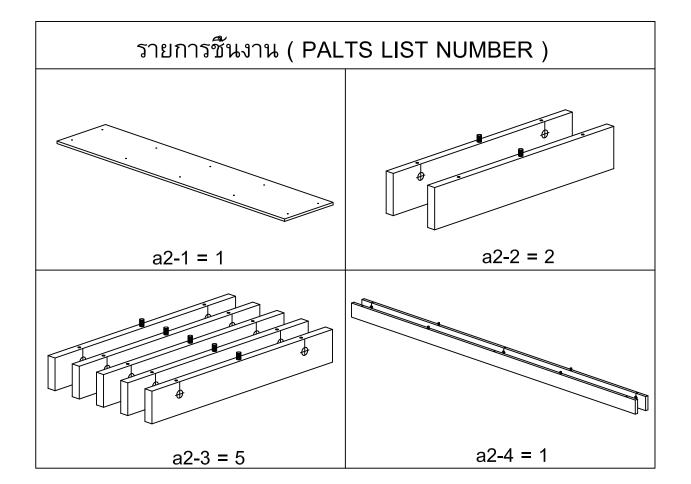

## ภาพ ประกอบ ASSEMBLY บอดี้เตียง 6 ฟุต-DE01

a1-10 = 1

MODEL : บอดี้เตียง 6 ฟุต-DE01

ห่อที่ 1/4 PACK 1/4 4

– จำนวนชื้นงาน

–ลำดับแพ็ค

\*\* หมายเหตุ \*\* ห่อีที่ 1/6 ฟิติัตั้งทั้งหมดจัดใส่ กล่องฟิติ์ตั้งเบอร์ 1 (โอนแ็พค) \*\*