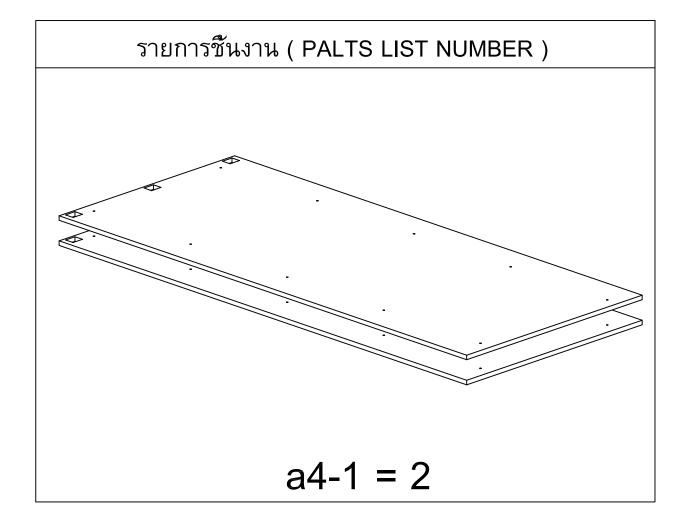

## ภาพประกอบ ASSEMBLY ส่วน กล่องเตียง

## ภาพ ประกอบ ASSEMBLY บอดี้เตียง 6 ฟุต-DE01

a1-10 = 1

MODEL : บอดี้เตียง 6 ฟุต-DE01

ห่อที่ 1/4 PACK 1/4 4

– จำนวนชื้นงาน

–ลำดับแพ็ค

\*\* หมายเหตุ \*\* ห่อีที่ 1/6 ฟิติัตั้งทั้งหมดจัดใส่ กล่องฟิติ์ตั้งเบอร์ 1 (โอนแ็พค) \*\*