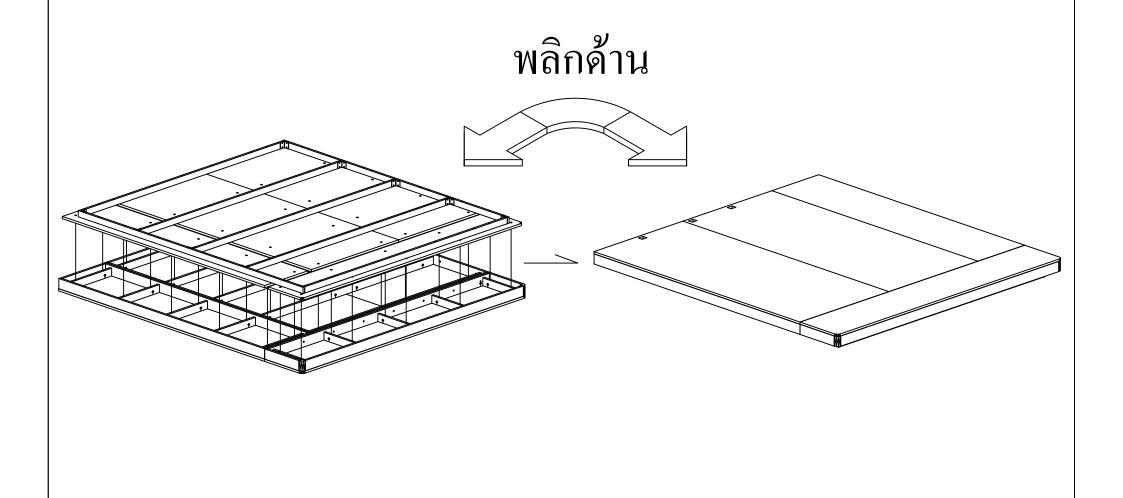

PROJECT

HAGI

MODEL

บอดี้เตียง 6 ฟุต-DE01

DIM

240 x 260 x 95 CM

MODEL : บอดี้เตียง 6 ฟุต-DE01 สามารถใช้ร่วมกับ MODEL : บอดี้เตียง 6 ฟุต-DE01 (ประกอบเสร็จ)

- -HAGI\_หัวเตียง 6 ฟุต-DE01
- -ปลิ๊กไฟ/SOCKET311





MODEL : บอดี้เตียง 6 ฟุต-DE01

## ภาพประกอบ ASSEMBLY ส่วน กล่องเตียง





## ภาพ ประกอบ ASSEMBLY บอดี้เตียง 6 ฟุต-DE01



a1-10 = 1

MODEL : บอดี้เตียง 6 ฟุต-DE01

ห่อที่ 1/4 PACK 1/4 4



– จำนวนชื้นงาน

–ลำดับแพ็ค

\*\* หมายเหตุ \*\* ห่อีที่ 1/6 ฟิติัตั้งทั้งหมดจัดใส่ กล่องฟิติ์ตั้งเบอร์ 1 (โอนแ็พค) \*\*

| รายการพิตตึ๊ง ( PARTS LIST FITTING ) |                                                    |    |
|--------------------------------------|----------------------------------------------------|----|
| А                                    | MINIFIX/15<br>11023074                             | 74 |
| В                                    | CONNECTING BOLT                                    | 74 |
| С                                    | แผ่นเห็ลก็อิลแกรนิท์ แผ่นเห็ลก S99-032<br>11003640 | 4  |
| D                                    | เพ็ลกฉาก (\$98-049)<br>11003601                    | 10 |
| E