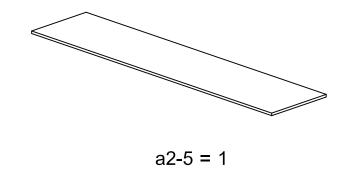

## ภาพ ประกอบ ASSEMBLY บอดี้เตียง 6 ฟุต-DE01

a1-10 = 1

MODEL : บอดี้เตียง 6 ฟุต-DE01

ห่อที่ 1/4 PACK 1/4 4

– จำนวนชื้นงาน

–ลำดับแพ็ค

\*\* หมายเหตุ \*\* ห่อีที่ 1/6 ฟิติัตั้งทั้งหมดจัดใส่ กล่องฟิติ์ตั้งเบอร์ 1 (โอนแ็พค) \*\*