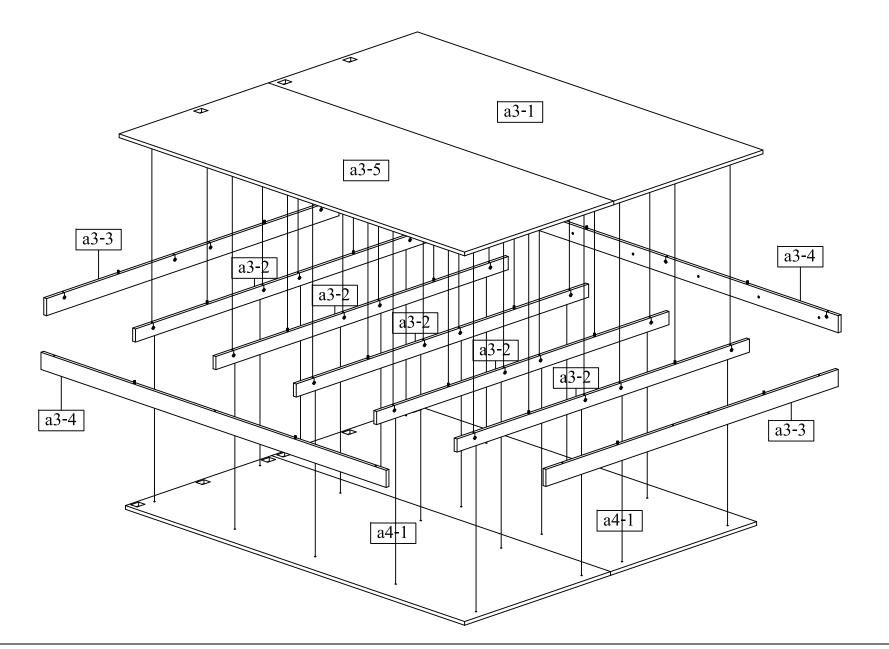

## ภาพ ประกอบ ASSEMBLY บอดี้เตียง 6 ฟุต-DE01

a1-10 = 1

MODEL : บอดี้เตียง 6 ฟุต-DE01

ห่อที่ 1/4 PACK 1/4 4

– จำนวนชื้นงาน

–ลำดับแพ็ค

\*\* หมายเหตุ \*\* ห่อีที่ 1/6 ฟิติัตั้งทั้งหมดจัดใส่ กล่องฟิติ์ตั้งเบอร์ 1 (โอนแ็พค) \*\*