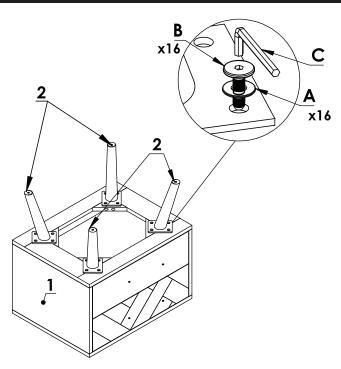

## **CAUTION** KEEP ALL THE PARTS OUT REACH OF CHILDREN

| ITEM | РНОТО | HARDWARE NAME | QTY |
|------|-------|---------------|-----|
| A    |       | WASHER Ø6x16  | 16  |
| B    | 0     | BOLT M6X20    | 16  |
| ©    |       | M4 ALLEN KEY  | 1   |
| D    |       | HANDLE        | 2   |
| E    | 0     | BOLT M6x40    | 4   |

| ITEM | РНОТО | PARTS NAME | QTY |
|------|-------|------------|-----|
| 1    |       | MAIN BODY  | 1   |
| 2    |       | LEG        | 4   |