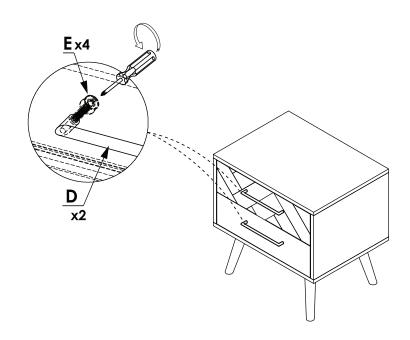

## **CAUTION** KEEP ALL THE PARTS OUT REACH OF CHILDREN

| ITEM | РНОТО | HARDWARE NAME | QTY |
|------|-------|---------------|-----|
| A    |       | WASHER Ø6x16  | 16  |
| B    | 0     | BOLT M6X20    | 16  |
| ©    |       | M4 ALLEN KEY  | 1   |
| D    |       | HANDLE        | 2   |
| E    | 0     | BOLT M6x40    | 4   |