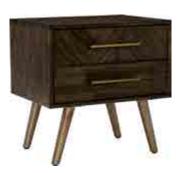

| ITEM | РНОТО | PARTS NAME | QTY |
|------|-------|------------|-----|
| 1    |       | MAIN BODY  | 1   |
| 2    |       | LEG        | 4   |