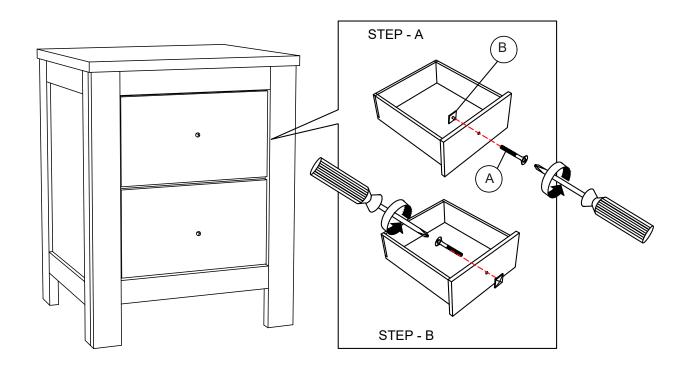

CAUTION KEEP ALL THE PARTS OUT OF CHILDREN'S REACH.

| ITEM | РНОТО | HAREWARE NAME                     | QT Y |
|------|-------|-----------------------------------|------|
| A    |       | Truss Head Screw 5/32" x 1 3/16"  | 2    |
| B    |       | Handle<br>1 2/8" x 1 2/8"x 13/16" | 2    |

ITEM РНОТО PARTS NAME QTY 1 Night Stand (1)

REMARK: HARDWARE FIXED INSIDE DRAWER