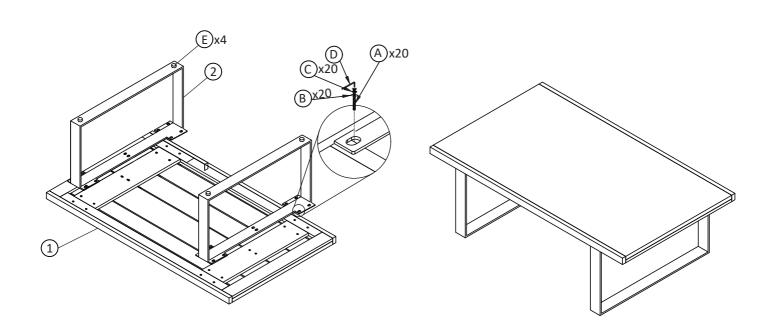

## CAUTION KEEP ALL THE PARTS OUT OF CHILDREN'S REACH

| ITEM | PHOTO    | HARDWARE NAME       | QTY |
|------|----------|---------------------|-----|
| A    |          | Bolts M8x25         | 20  |
| B    | 0        | W ashers M8 x 22    | 20  |
| (C)  | <b>O</b> | Lock washer M8 x 13 | 20  |
| 0    |          | A llen key K4       | 1   |
| E    |          | Felt                | 4   |

| ITEM | РНОТО | PARTS NAME | QTY |
|------|-------|------------|-----|
| 1    |       | Table top  | 1   |
| 2    |       | Metal leg  | 2   |

ASSEMBLY GUIDE

CODING -148004

ISO 9001:2015 Rog. No. 000435-1-MY-1-QMS