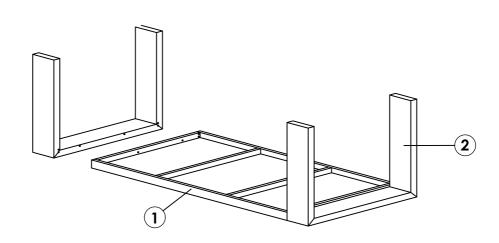

| ITEM | РНОТО | PART NAME | QTY |
|------|-------|-----------|-----|
| 1    |       | TABLE TOP | 1   |
| 2    |       | TABLE LEG | 2   |