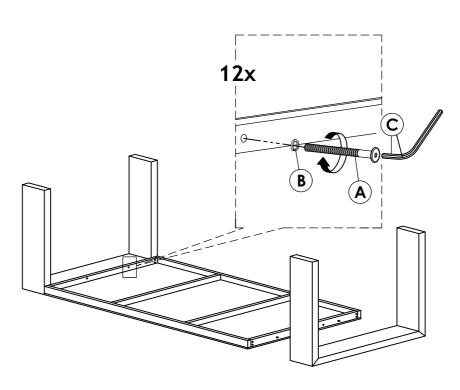

## CAUTION KEEP ALL THE PARTS OUT OF CHILDREN'S REACH.

| ITEM | РНОТО | HARDWARE NAME           | QTY |
|------|-------|-------------------------|-----|
| (A)  |       | JCBB SCREW<br>M8 x 50MM | 12  |
| B    |       | SPRING WASHER<br>5/16 " | 12  |
| ©    |       | ALLEN KEY M5            | 1   |