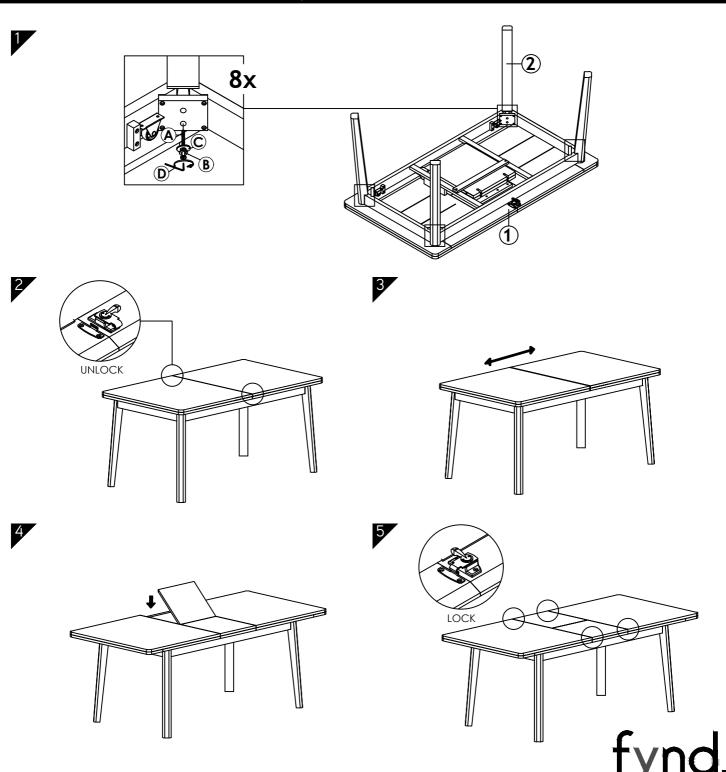

## fyndfurniture.com

Read the instructions carefully. Remove all the wrappings, staples and straps from the carton. Refer to the hardware and furniture part list for guidance. Make sure that you have all the parts before you start assembling. Place all the wooden furniture parts on a clean, flat and soft surface, such as a carpet or rubbermat to prevent scratches.

## CAUTION KEEP ALL THE PARTS OUT OF CHILDREN'S REACH.

| ITEM | РНОТО | HARDWARE NAME           | QTY |
|------|-------|-------------------------|-----|
| A    |       | JCBB SCREW<br>M8 x 70MM | 8   |
| B    |       | SPRING WASHER 5/16"     | 8   |
| ©    | 0     | FLAT WASHER 5/16"       | 8   |
| 0    |       | ALLEN KEY M5            | 1   |