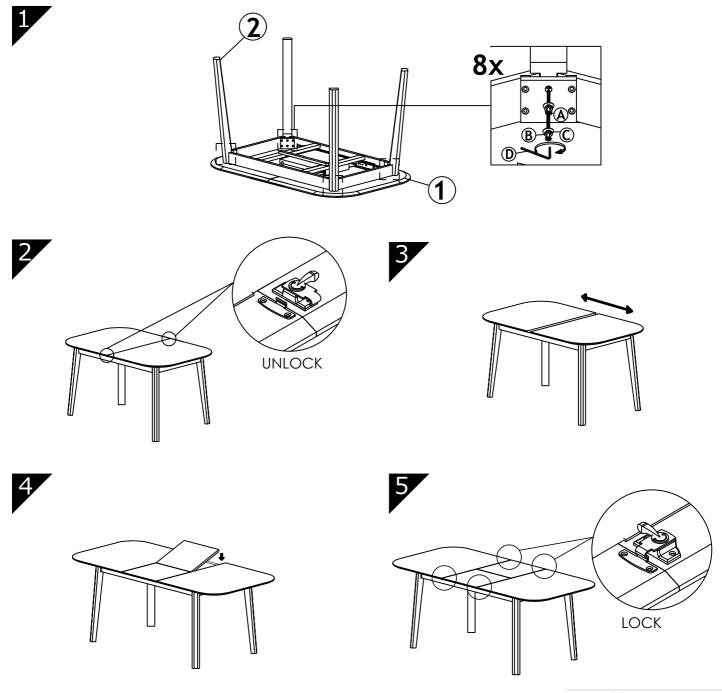

### nesthouz.com

Read the instructions carefully. Remove all the wrappings, staples and straps from the carton. Refer to the hardware and furniture part list for guidance. Make sure that you have all the parts before you start assembling. Place all the wooden furniture parts on a clean, flat and soft surface, such as a carpet or rubbermat to prevent scratches.

#### CAUTION KEEP ALL THE PARTS OUT OF CHILDREN'S REACH.

| ITEM | РНОТО | HARDWARE NAME           | QTY |
|------|-------|-------------------------|-----|
| (A)  |       | JCBB SCREW<br>M8 x 70MM | 8   |
| B    |       | SPRING WASHER 5/16"     | 8   |
| 0    | 0     | FLAT WASHER 5/16"       | 8   |
| 0    |       | ALLEN KEY M5            | 1   |

| ITEM | РНОТО | PARTS NAME | QTY |
|------|-------|------------|-----|
| 1    |       | TABLE TOP  | 1   |
| 2    |       | TABLE LEG  | 4   |