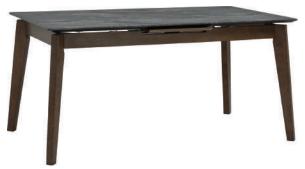

| ITEM | РНОТО | PARTS NAME | QTY |
|------|-------|------------|-----|
| 1    |       | Table Top  | 1   |
| 2    |       | Table Leg  | 4   |

**CODING** - 146154

ISO 9001:2015 Reg. No. 000435-1-MY-1-OMS