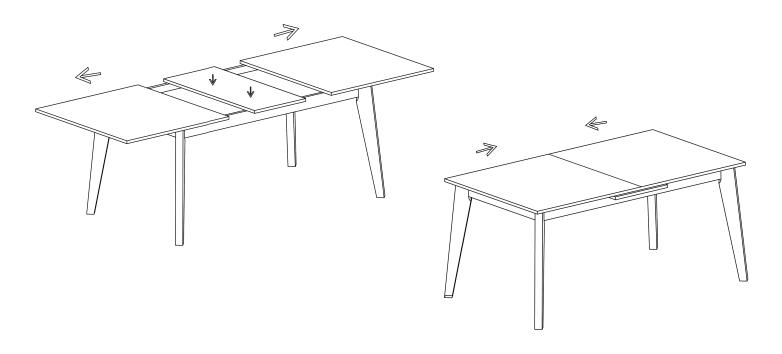

### nesthouz.com

Pull until maximum to extend the table.

**CODING** - 146154

ISO 9001:2015