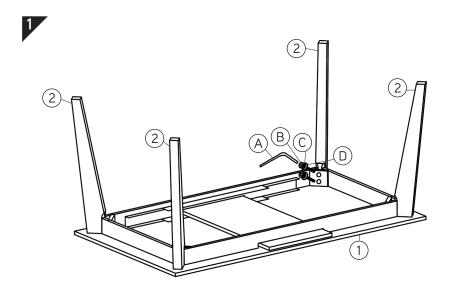

CAUTION KEEP ALL THE PARTS OUT OF CHILDREN'S REACH.

| ITEM | РНОТО    | HAREWARE NAME  | QTY |
|------|----------|----------------|-----|
| A    |          | ALLEN KEY M5   | 1   |
| B    |          | JCBB M8 X 60MM | 8   |
| (C)  | <b>©</b> | SPRING WASHER  | 8   |
| (D)  | 0        | FLAT WASHER    | 8   |

| ITEM | РНОТО | PARTS NAME | QTY |
|------|-------|------------|-----|
| 1    |       | Table Top  | 1   |
| 2    |       | Table Leg  | 4   |

**CODING** - 146154

ISO 9001:2015 Reg. No. 000435-1-MY-1-OMS