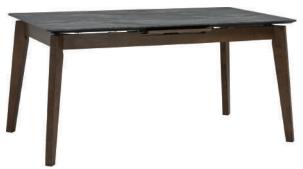

| ITEM | РНОТО | PARTS NAME | QTY |
|------|-------|------------|-----|
| 1    |       | Table Top  | 1   |
| 2    |       | Table Leg  | 4   |

**CODING** - 146154

ISO 9001:2015 Reg. No. 000435-1-MY-1-OMS