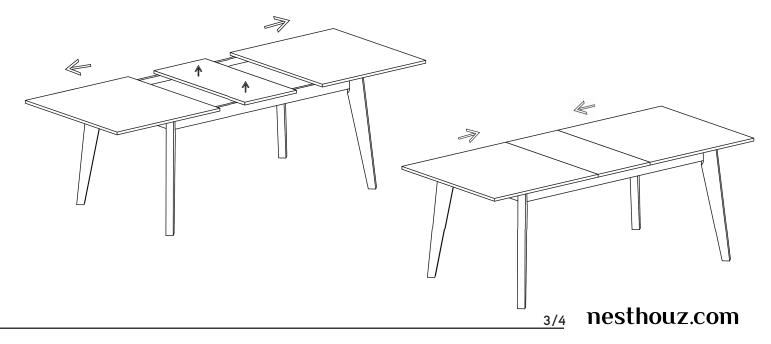

### nesthouz.com

Pull until maximum to extend the table.

**CODING** - 146154

ISO 9001:2015