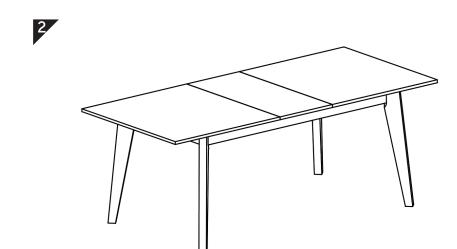

### nesthouz.com

Pull until maximum to extend the table.

**CODING** - 146154

ISO 9001:2015