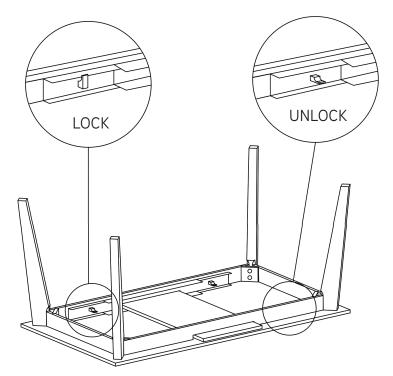

CAUTION KEEP ALL THE PARTS OUT OF CHILDREN'S REACH.

| ITEM | РНОТО    | HAREWARE NAME  | QTY |
|------|----------|----------------|-----|
| A    |          | ALLEN KEY M5   | 1   |
| B    |          | JCBB M8 X 60MM | 8   |
| (C)  | <b>©</b> | SPRING WASHER  | 8   |
| (D)  | 0        | FLAT WASHER    | 8   |