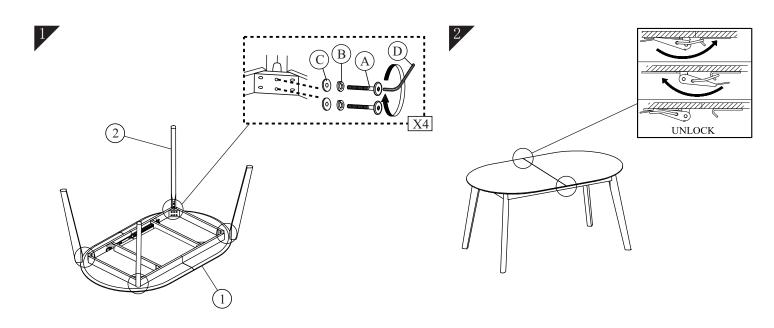

#### CAUTION KEEP ALL THE PARTS OUT OF CHILDREN'S REACH

| ITEM | РНОТО    | HAREWARE NAME | QTY |
|------|----------|---------------|-----|
| A    |          | M8 x 50mm     | 8   |
| B    | 0        | M8            | 8   |
| (C)  | <b>©</b> | M8            | 8   |
| D    |          | M5            | 1   |

| ITEM | РНОТО | PARTS NAME | QTY |
|------|-------|------------|-----|
| 1    |       | Table Top  | 1   |
| 2    |       | Table Leg  | 4   |