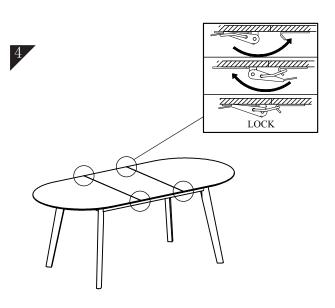

ture part list for guaidance. Make sure that you have all the parts before you start assembling. Please all the wooden furniture parts on a clean, flat and soft surface, such as a carpet or rubbermat to prevent scratches.

#### CAUTION KEEP ALL THE PARTS OUT OF CHILDREN'S REACH

| ITEM | РНОТО    | HAREWARE NAME | QTY |
|------|----------|---------------|-----|
| A    |          | M8 x 50mm     | 8   |
| B    | 0        | M8            | 8   |
| (C)  | <b>©</b> | M8            | 8   |
| D    |          | M5            | 1   |

| ITEM | РНОТО | PARTS NAME | QTY |
|------|-------|------------|-----|
| 1    |       | Table Top  | 1   |
| 2    |       | Table Leg  | 4   |

## CODING

- 146133
- 146134
- 146135
- 146142



ISO 9001:2015

# nesthouz.com





**GUIDELINE FOR OPENING THE LEAF**