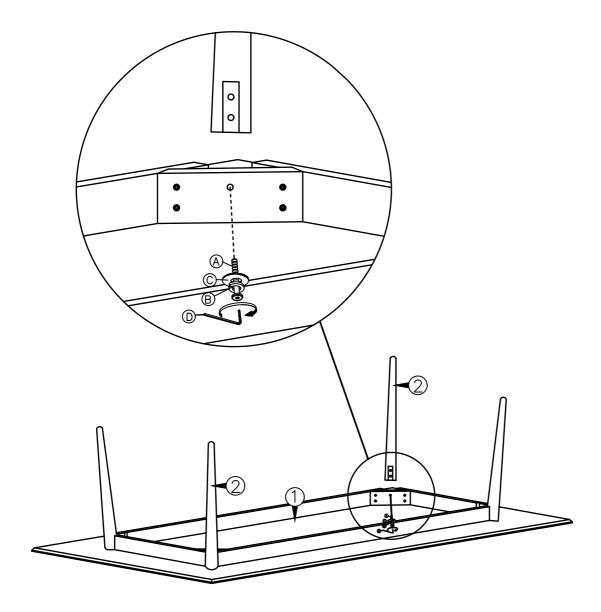

## Caution KEEP ALL PARTS OUT OF REACH OF CHILDREN.

| ITEM | HARDWARE LIST        | QTY |
|------|----------------------|-----|
| (A)  | JCBC SCREW M8 X 60MM | 8   |
| B    | SPRING WASHER 5/16"  | 8   |
|      | FLAT WASHER 5/16"    | 8   |
|      | ALLEN KEY 4MM        | 1   |

| ITEM | PART LIST | QTY |
|------|-----------|-----|
| 1    | BODY      | 1   |
| 2    | LEG       | 4   |