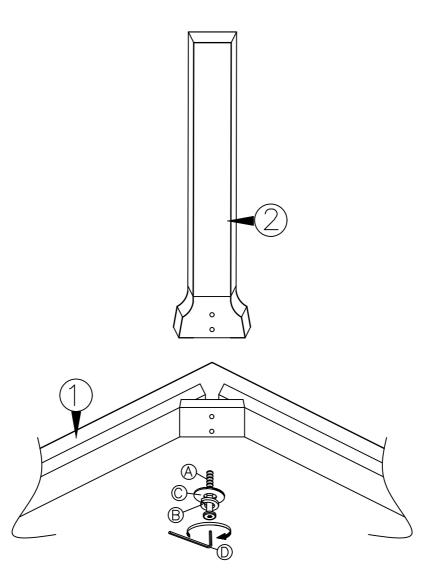

## Caution KEEP ALL PARTS OUT OF REACH OF CHILDREN.

| ITEM | HARDWARE LIST        | QTY |
|------|----------------------|-----|
| (A)  | JCBC SCREW M8 X 70MM | 8   |
| B    | SPRING WASHER 5/16"  | 8   |
| ©    | FLAT WASHER 5/16"    | 8   |
| 0    | ALLEN KEY M6         | 1   |

| ITEM | PART LIST | QTY |
|------|-----------|-----|
| 1    | BODY      | 1   |
| 2    | LEG       | 4   |