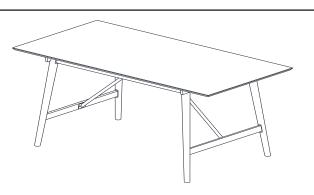

| ITE M | РНОТО | PARTS NAME  | QTY |
|-------|-------|-------------|-----|
| 1     |       | TABLE TOP   | 1   |
| 2     |       | LEG         | 2   |
| 3     | 44    | LEG SUPPORT | 2   |

ASSEMBLY GUIDE