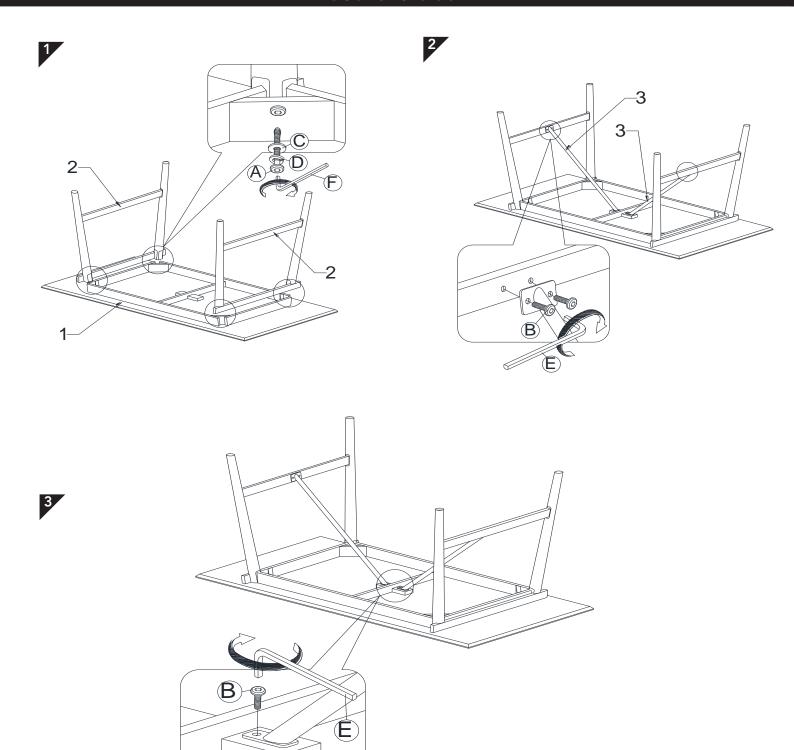

## CAUTION KEEP ALL THE PARTS OUT OF CHILDREN S REACH

| ITE M | РНОТО | HAREWARE N AME | QTY |
|-------|-------|----------------|-----|
| A     |       | JCBC M8 X 60MM | 8   |
| B     |       | JCBC M6 X 20MM | 6   |
| (C)   |       | FLAT WASHER    | 8   |
| D     |       | SPRING WASHER  | 8   |
| E     |       | ALLEN KEY M4   | 1   |
| F     |       | ALLEN KEY M5   | 1   |

| ITE M | РНОТО | PARTS NAME  | QTY |
|-------|-------|-------------|-----|
| 1     |       | TABLE TOP   | 1   |
| 2     |       | LEG         | 2   |
| 3     | 44    | LEG SUPPORT | 2   |

ASSEMBLY GUIDE