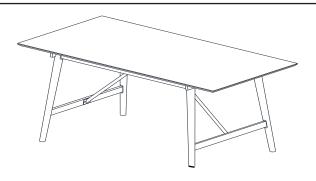

| ITE M | РНОТО | PARTS NAME  | QTY |
|-------|-------|-------------|-----|
| 1     |       | TABLE TOP   | 1   |
| 2     |       | LEG         | 2   |
| 3     | 44    | LEG SUPPORT | 2   |

ASSEMBLY GUIDE