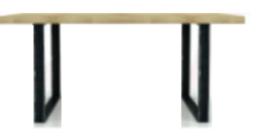

| ITEM | РНОТО | PARTS NAME | QTY |
|------|-------|------------|-----|
| 1    |       | Table top  | 1   |
| 2    |       | Metal leg  | 2   |

**BRINHILL** 

ASSEMBLY GUIDE

CODING -146038

ISO 9001:2015 Rog. No. 000435-1-MY-1-QMS