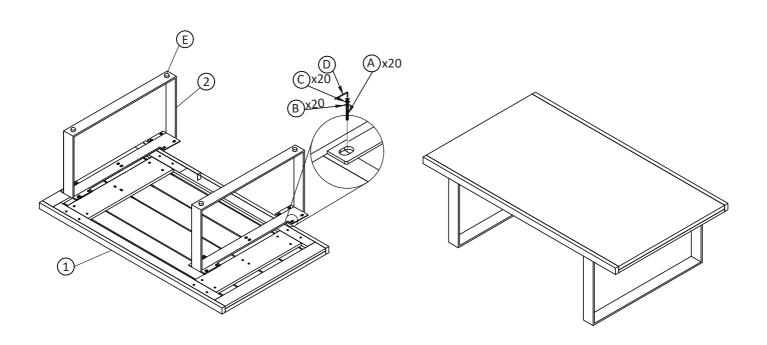

## CAUTION KEEP ALL THE PARTS OUT OF CHILDREN'S REACH

| ITEM | РНОТО    | HARDWARENAME       | QTY |
|------|----------|--------------------|-----|
| A    |          | Bolts M8x25        | 20  |
| B    | 0        | Washers M8 x 22    | 20  |
| (C)  | <b>O</b> | Lockwasher M8 x 13 | 20  |
| (D)  |          | Allen key K4       | 1   |
| E    |          | Felt               | 4   |

| ITEM | РНОТО | PARTS NAME | QTY |
|------|-------|------------|-----|
| 1    |       | Table top  | 1   |
| 2    |       | Metal leg  | 2   |

**BRINHILL** 

ASSEMBLY GUIDE

CODING -146038

ISO 9001:2015 Rog. No. 000435-1-MY-1-QMS