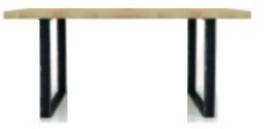

| ITEM | РНОТО | PARTS NAME | QTY |
|------|-------|------------|-----|
| 1    |       | Table top  | 1   |
| 2    |       | Metal leg  | 2   |

**BRINHILL** 

ASSEMBLY GUIDE

CODING -146038

ISO 9001:2015 Rog. No. 000435-1-MY-1-QMS