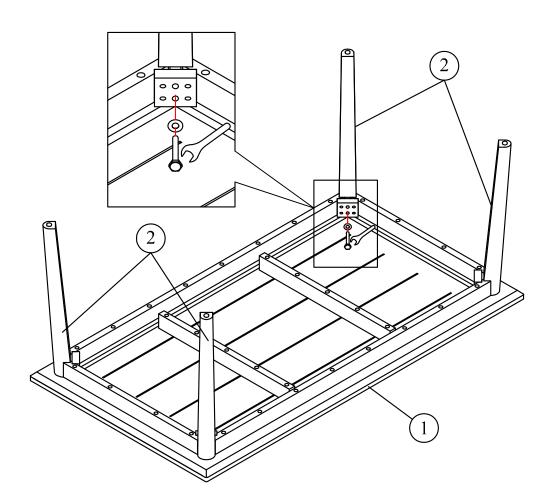

### CAUTION KEEP ALL THE PARTS OUT REACH OF CHILDREN

| ITEM | РНОТО                                                                 | HARDWARE NAME             | QTY |
|------|-----------------------------------------------------------------------|---------------------------|-----|
| A    | $\left\langle \begin{array}{c} \\ \\ \\ \\ \end{array} \right\rangle$ | Key 17mm                  | 1   |
| B    |                                                                       | Bolts (M10x70)            | 8   |
| 0    | 0                                                                     | Flat washers<br>(Ø10xØ25) | 8   |

| ITEM | РНОТО | PARTS NAME | SPARE QTY |
|------|-------|------------|-----------|
| 1    |       | Main body  | 1         |
| 2    |       | Leg        | 4         |