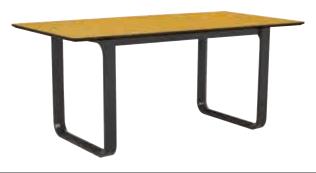

### nesthouz.com

Read the instruction carefully. Remove all the wrapping material. Staples and straps from the carton. Refer to the hardware and furniture part list for guidance. Be sure that you have all the parts before you start assembling. Place all the wooden furniture part on a clean and flat soft surface, such as carpet or rubbermat to prevent from scratches