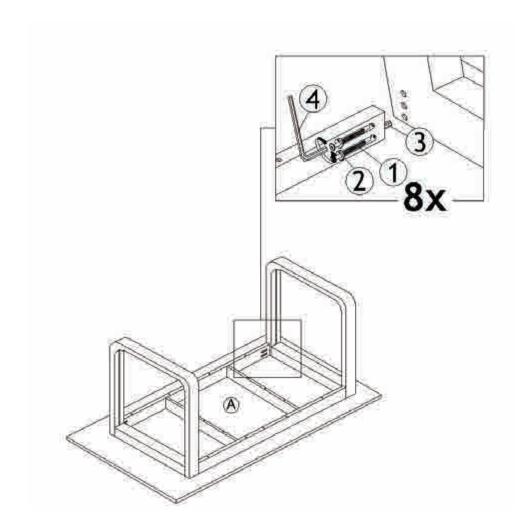

### nesthouz.com

Read the instruction carefully. Remove all the wrapping material. Staples and straps from the carton. Refer to the hardware and furniture part list for guidance. Be sure that you have all the parts before you start assembling. Place all the wooden furniture part on a clean and flat soft surface, such as carpet or rubbermat to prevent from scratches