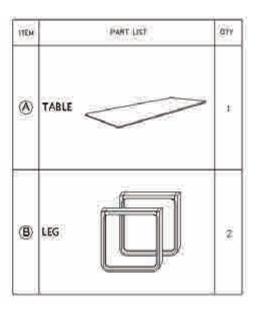

### nesthouz.com

Read the instruction carefully. Remove all the wrapping material. Staples and straps from the carton. Refer to the hardware and furniture part list for guidance. Be sure that you have all the parts before you start assembling. Place all the wooden furniture part on a clean and flat soft surface, such as carpet or rubbermat to prevent from scratches