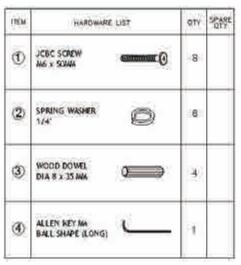

### nesthouz.com

Read the instruction carefully. Remove all the wrapping material. Staples and straps from the carton. Refer to the hardware and furniture part list for guidance. Be sure that you have all the parts before you start assembling. Place all the wooden furniture part on a clean and flat soft surface, such as carpet or rubbermat to prevent from scratches