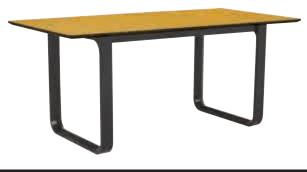

### nesthouz.com

Read the instruction carefully. Remove all the wrapping material. Staples and straps from the carton. Refer to the hardware and furniture part list for guidance. Be sure that you have all the parts before you start assembling. Place all the wooden furniture part on a clean and flat soft surface, such as carpet or rubbermat to prevent from scratches