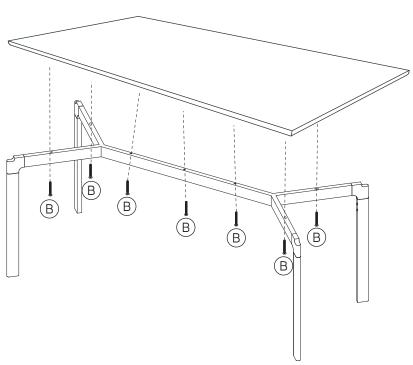

# CAUTION KEEP ALL THE PARTS OUT OF REACH OF CHILDREN.

| ITEM | HARDWARE LIST | QTY |
|------|---------------|-----|
| A    | (9)           | 12  |
| B    |               | 7   |
| C    |               | 1   |