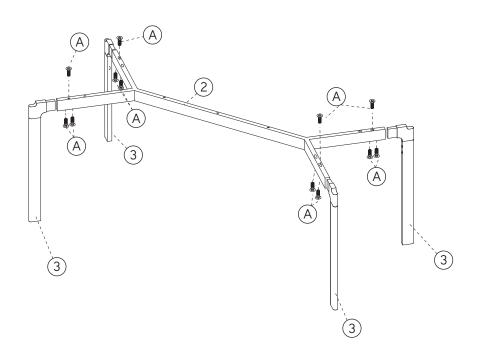

| ITEM | PART LIST | SPARE<br>QTY |
|------|-----------|--------------|
| 1)   |           | 1            |
| 2    |           | 1            |
| 3    |           | 4            |