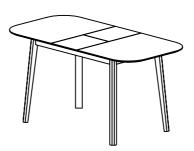

| ITEM | РНОТО | PARTS NAME | QTY |
|------|-------|------------|-----|
| 1    |       | TABLE TOP  | 1   |
| 2    |       | TABLE LEG  | 4   |