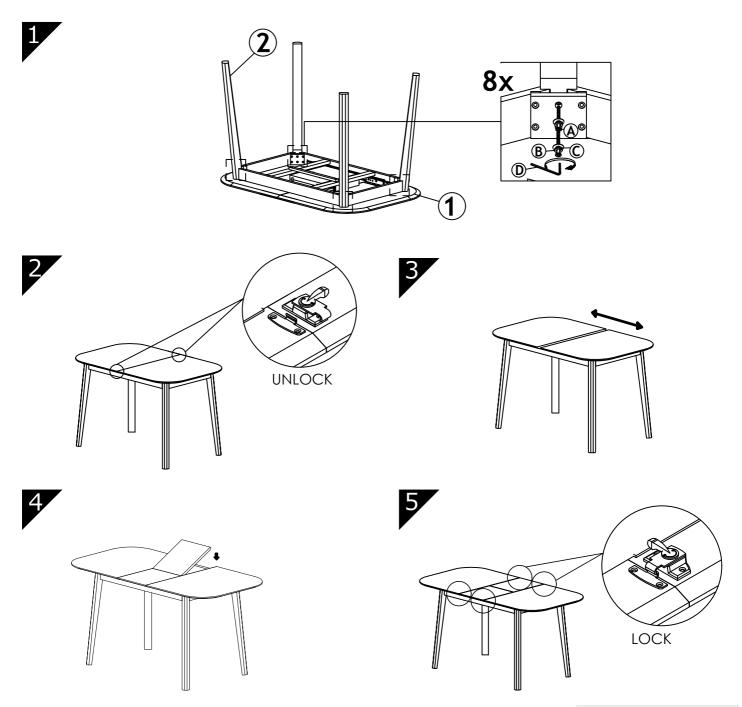

## nesthouz.com

Read the instructions carefully. Remove all the wrappings, staples and straps from the carton. Refer to the hardware and furniture part list for guidance. Make sure that you have all the parts before you start assembling. Place all the wooden furniture parts on a clean, flat and soft surface, such as a carpet or rubbermat to prevent scratches.

#### CAUTION KEEP ALL THE PARTS OUT OF CHILDREN'S REACH.

| ITEM | РНОТО | HARDWARE NAME           | QTY |
|------|-------|-------------------------|-----|
| (A)  |       | JCBB SCREW<br>M8 x 70MM | 8   |
| B    |       | SPRING WASHER 5/16"     | 8   |
| ©    | 0     | FLAT WASHER 5/16"       | 8   |
| 0    |       | ALLEN KEY M5            | 1   |

| ITEM | РНОТО | PARTS NAME | QTY |
|------|-------|------------|-----|
| 1    |       | TABLE TOP  | 1   |
| 2    |       | TABLE LEG  | 4   |