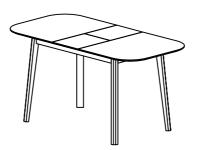

| ITEM | РНОТО | PARTS NAME | QTY |
|------|-------|------------|-----|
| 1    |       | TABLE TOP  | 1   |
| 2    |       | TABLE LEG  | 4   |