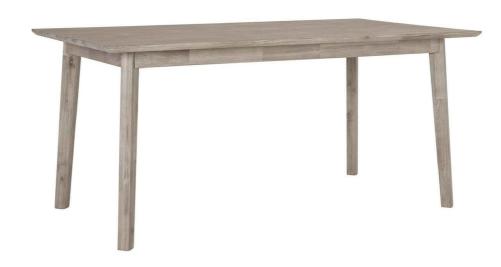

## fyndfurniture.com

Read the instruction carefully. Remove all the wrapping material, staples and straps from the carton. Refer to the hardware and furniture part list for guidance. Be sure that you have all the parts before you start assembling. Place all the wooden furniture part on a clean and flat soft surface, such as carpet or rubbermat to prevent from scratches.