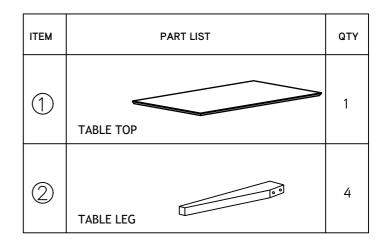

## fyndfurniture.com

Read the instruction carefully. Remove all the wrapping material, staples and straps from the carton. Refer to the hardware and furniture part list for guidance. Be sure that you have all the parts before you start assembling. Place all the wooden furniture part on a clean and flat soft surface, such as carpet or rubbermat to prevent from scratches.