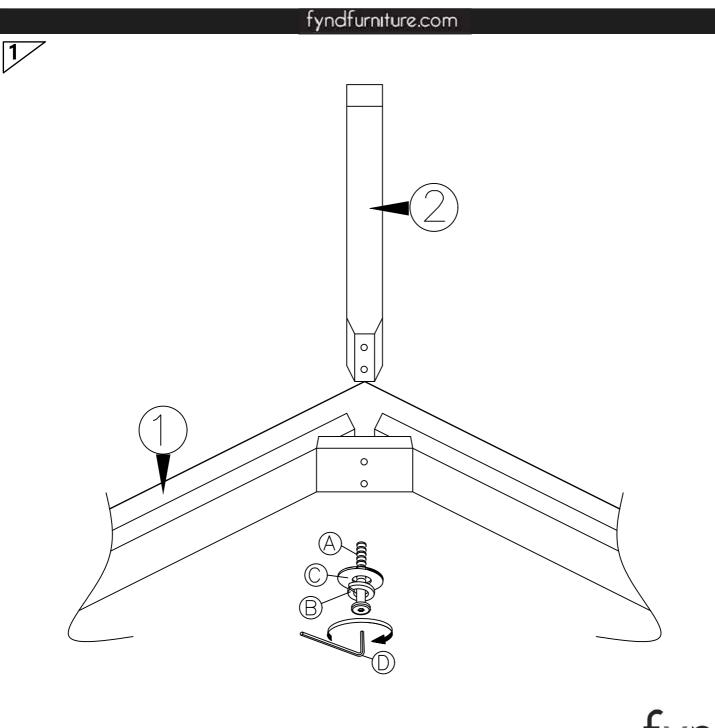

## Caution KEEP ALL PARTS OUT OF REACH OF CHILDREN.

| ITEM               | HARDWARE LIST        | QTY |
|--------------------|----------------------|-----|
| $\textcircled{\ }$ | JCBC SCREW M8 X 80MM | 8   |
| B                  | SPRING WASHER 5/16"  | 8   |
| ©                  | FLAT WASHER 5/16"    | 8   |
| $\square$          | ALLEN KEY M6         | 1   |