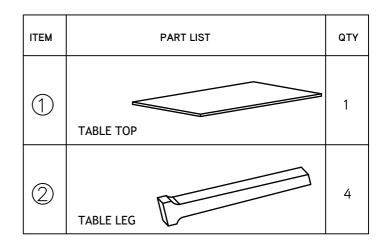

### fyndfurniture.com

Read the instruction carefully. Remove all the wrapping material, staples and straps from the carton. Refer to the hardware and furniture part list for guidance. Be sure that you have all the parts before you start assembling. Place all the wooden furniture part on a clean and flat soft surface, such as carpet or rubbermat to prevent from scratches.

### Caution KEEP ALL PARTS OUT OF REACH OF CHILDREN.

| ITEM               | HARDWARE LIST        | QTY |
|--------------------|----------------------|-----|
| $\textcircled{\ }$ | JCBC SCREW M8 X 45MM | 8   |
| B                  | SPRING WASHER 5/16"  | 8   |
| ©                  | FLAT WASHER 5/16"    | 8   |
| $\bigcirc$         | ALLEN KEY M6         | 1   |