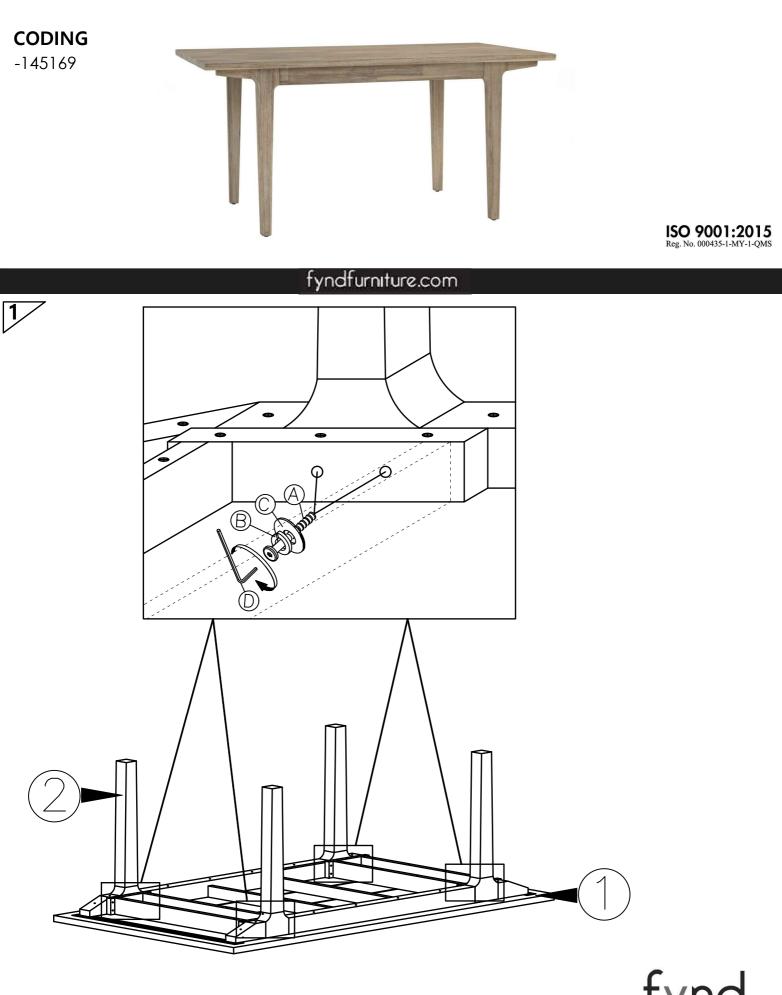

#### ISO 9001:2015 Reg. No. 000435-1-MY-1-QMS

### fyndfurniture.com

Read the instruction carefully. Remove all the wrapping material, staples and straps from the carton. Refer to the hardware and furniture part list for guidance. Be sure that you have all the parts before you start assembling. Place all the wooden furniture part on a clean and flat soft surface, such as carpet or rubbermat to prevent from scratches.

### Caution KEEP ALL PARTS OUT OF REACH OF CHILDREN.

| ITEM               | HARDWARE LIST        | QTY |
|--------------------|----------------------|-----|
| $\textcircled{\ }$ | JCBC SCREW M8 X 45MM | 8   |
| B                  | SPRING WASHER 5/16"  | 8   |
| ©                  | FLAT WASHER 5/16"    | 8   |
| $\bigcirc$         | ALLEN KEY M6         | 1   |

1/2