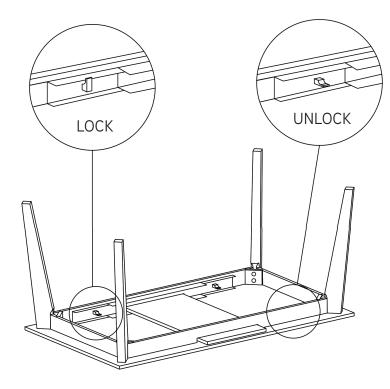

#### nesthouz.com

<sup>3</sup> Lock or unlock mechanism only when the table is in the uprigh position.

<sup>4</sup> Pull until maximum to extend the table.