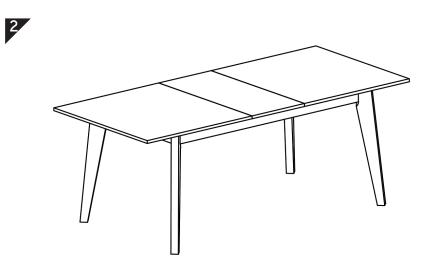

#### nesthouz.com

<sup>3</sup> Lock or unlock mechanism only when the table is in the uprigh position.

<sup>4</sup> Pull until maximum to extend the table.