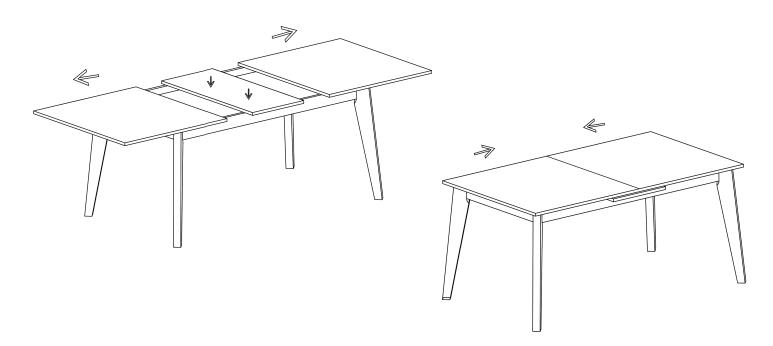

### nesthouz.com

<sup>5</sup> To store the extending leaf, pull out the table tops by half and push it back together simultaneously.