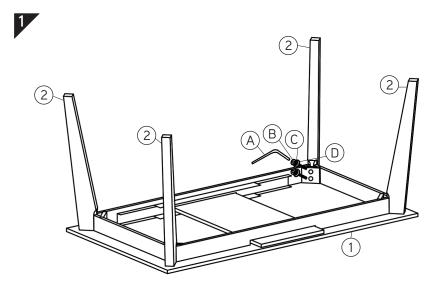

#### CAUTION

KEEP ALL THE PARTS OUT OF CHILDREN'S REACH.

| ITEM | рното                                               | HAREWARE NAME  | QTY |
|------|-----------------------------------------------------|----------------|-----|
| A    | $\begin{tabular}{ c c c c c } \hline \end{tabular}$ | ALLEN KEY M5   | 1   |
| B    |                                                     | JCBB M8 X 95MM | 8   |
| C    | Y                                                   | SPRING WASHER  | 8   |
|      | 0                                                   | FLAT WASHER    | 8   |

| ITEM | РНОТО | PARTS NAME | QTY |
|------|-------|------------|-----|
| 1    |       | Table Top  | 1   |
| 2    |       | Table Leg  | 4   |