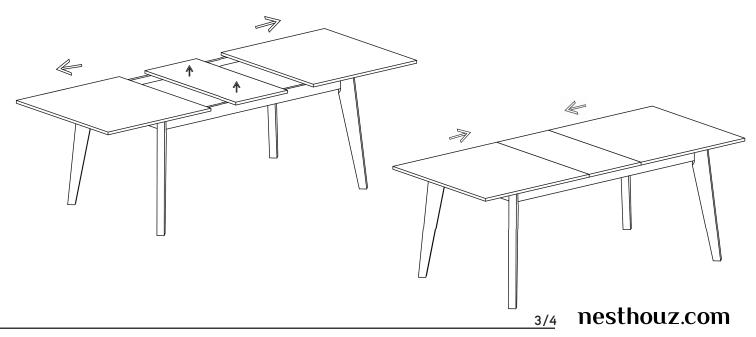

#### nesthouz.com

<sup>3</sup> Lock or unlock mechanism only when the table is in the uprigh position.

<sup>4</sup> Pull until maximum to extend the table.