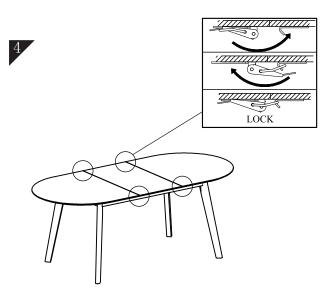

Refer to the hardware and furniture part list for guaidance. Make sure that you have all the parts before you start assembling. Please all the wooden furniture parts on a clean, flat and soft surface, such as a carpet or rubbermat to prevent scratches.

## CAUTION KEEP ALL THE PARTS OUT OF CHILDREN'S REACH

| ITEM | РНОТО    | HAREWARE NAME | QTY |
|------|----------|---------------|-----|
| A    |          | M8 x 50mm     | 8   |
| B    | 0        | M8            | 8   |
| (C)  | <b>©</b> | M8            | 8   |
| D    |          | M5            | 1   |

| ITEM | РНОТО | PARTS NAME | QTY |
|------|-------|------------|-----|
| 1    |       | Table Top  | 1   |
| 2    |       | Table Leg  | 4   |

CODING - 145152



ISO 9001:2015

## nesthouz.com





**GUIDELINE FOR OPENING THE LEAF**