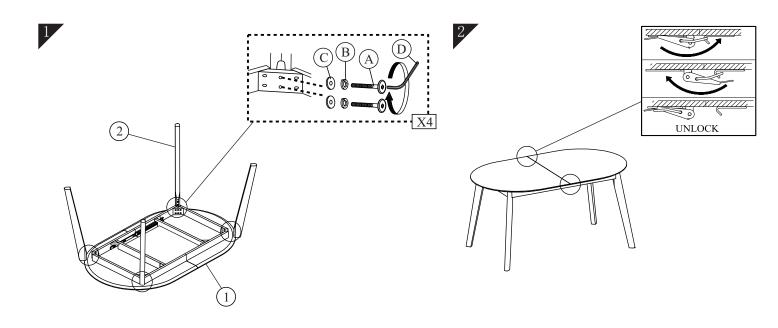

## CAUTION KEEP ALL THE PARTS OUT OF CHILDREN'S REACH

| ITEM | РНОТО    | HAREWARE NAME | QTY |
|------|----------|---------------|-----|
| A    |          | M8 x 50mm     | 8   |
| B    | 0        | M8            | 8   |
| (C)  | <b>©</b> | M8            | 8   |
| D    |          | M5            | 1   |

| ITEM | РНОТО | PARTS NAME | QTY |
|------|-------|------------|-----|
| 1    |       | Table Top  | 1   |
| 2    |       | Table Leg  | 4   |

CODING - 145152

ISO 9001:2015