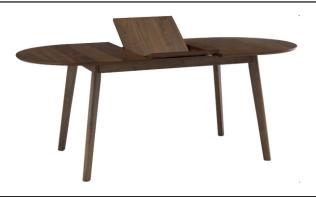

CODING - 145152



ISO 9001:2015

## nesthouz.com

Read the instructions carefully. Remove all the wrappings, staples and straps from the carton. Refer to the hardware and furniture part list for guaidance. Make sure that you have all the parts before you start assembling. Please all the wooden furniture parts on a clean, flat and soft surface, such as a carpet or rubbermat to prevent scratches.

## CAUTION KEEP ALL THE PARTS OUT OF CHILDREN'S REACH

| ITEM | РНОТО    | HAREWARE NAME | QTY |
|------|----------|---------------|-----|
| A    |          | M8 x 50mm     | 8   |
| B    | 0        | M8            | 8   |
| (C)  | <b>©</b> | M8            | 8   |
| D    |          | M5            | 1   |

| ITEM | РНОТО | PARTS NAME | QTY |
|------|-------|------------|-----|
| 1    |       | Table Top  | 1   |
|