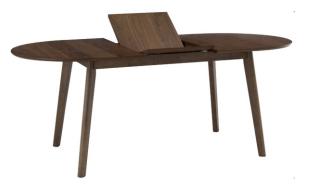

ns carefully. Remove all the wrappings, staples and straps from the carton. Refer to the hardware and furniture part list for guaidance. Make sure that you have all the parts before you start assembling. Please all the wooden furniture parts on a clean, flat and soft surface, such as a carpet or rubbermat to prevent scratches.

## CAUTION KEEP ALL THE PARTS OUT OF CHILDREN'S REACH

| ITEM | РНОТО    | HAREWARE NAME | QTY |
|------|----------|---------------|-----|
| A    |          | M8 x 50mm     | 8   |
| B    | 0        | M8            | 8   |
| (C)  | <b>©</b> | M8            | 8   |
| D    |          | M5            | 1   |

| ITEM | РНОТО | PARTS NAME | QTY |
|------|-------|------------|-----|
| 1    |       | Table Top  | 1   |
| 2    |       | Table Leg  | 4   |

CODING - 145152



ISO 9001:2015

## nesthouz.com





**GUIDELINE FOR OPENING THE LEAF**