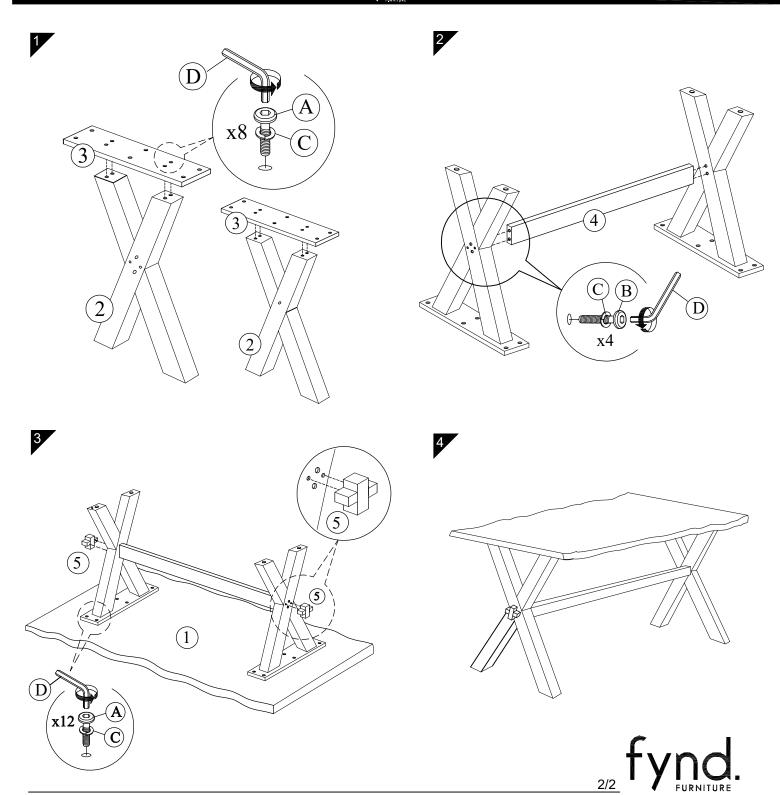

## CAUTION KEEP ALL THE PARTS OUT OF REACH OF CHILDREN.

| ITEM | HARDWARE LIST       | QTY |
|------|---------------------|-----|
| A    | JCBC M6 x 40mm      | 20  |
| B    | JCBC M6 x 70mm      | 4   |
| ©    | 1/4" Spring Washer  | 24  |
| D    | Allen Key M4 x 65mm | 1   |

| ITEM | PART LIST      |   |
|------|----------------|---|
| 1    | Table Top      | 1 |
| 2    | Table Leg      | 2 |
| 3    | Mounting Plate | 2 |
| 4    | Cross Bar      | 1 |
| (5)  | Stopper        | 2 |