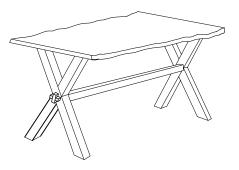

| ITEM | PART LIST      |   |
|------|----------------|---|
| 1    | Table Top      | 1 |
| 2    | Table Leg      | 2 |
| 3    | Mounting Plate | 2 |
| 4    | Cross Bar      | 1 |
| (5)  | Stopper        | 2 |