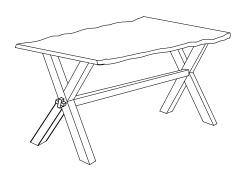

| ITEM | PART LIST      |   |
|------|----------------|---|
| 1    | Table Top      | 1 |
| 2    | Table Leg      | 2 |
| 3    | Mounting Plate | 2 |
| 4    | Cross Bar      | 1 |
| (5)  | Stopper        | 2 |