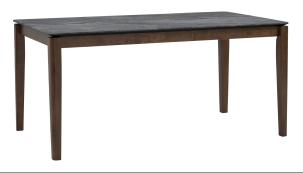

| ITEM | РНОТО | PARTS NAME | QTY |
|------|-------|------------|-----|
| 1    |       | Table Top  | 1   |
| 2    |       | Table Leg  | 4   |

**CODING** - 145138

ISO 9001:2015 Reg. No. 000435-1-MY-1-OMS