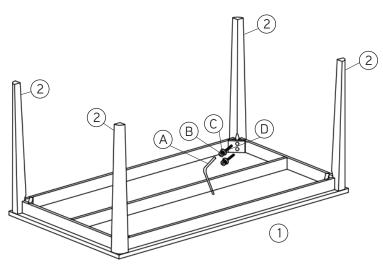

CAUTION
KEEP ALL THE PARTS OUT OF CHILDREN'S REACH.

| ITEM | РНОТО    | HAREWARE NAME  | QTY |
|------|----------|----------------|-----|
| A    |          | ALLEN KEY M5   | 1   |
| B    |          | JCBB M8 X 95MM | 8   |
| (C)  | <b>©</b> | SPRING WASHER  | 8   |
| (D)  | 0        | FLAT WASHER    | 8   |

| ITEM | РНОТО | PARTS NAME | QTY |
|------|-------|------------|-----|
| 1    |       | Table Top  | 1   |
| 2    |       | Table Leg  | 4   |

**CODING** - 145138

ISO 9001:2015 Reg. No. 000435-1-MY-1-OMS