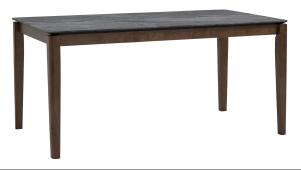

| ITEM | РНОТО | PARTS NAME | QTY |
|------|-------|------------|-----|
| 1    |       | Table Top  | 1   |
| 2    |       | Table Leg  | 4   |

**CODING** - 145138

ISO 9001:2015 Reg. No. 000435-1-MY-1-OMS