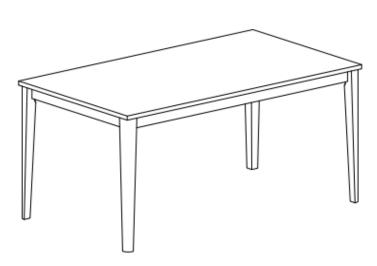

| ITEM | РНОТО | PARTS NAME | QTY |
|------|-------|------------|-----|
| 1    |       | Table Top  | 1   |
| 2    |       | Table Leg  | 4   |

**CODING** - 145138

ISO 9001:2015 Reg. No. 000435-1-MY-1-OMS