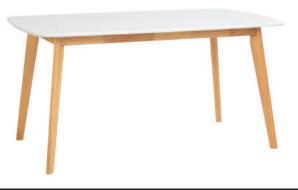

| ITEM | DESCRIPTION |   |
|------|-------------|---|
| 1    | TABLE TOP   | 1 |
| 2    | TABLE LEG   | 4 |