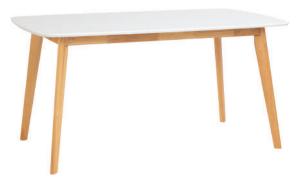

| ITEM | DESCRIPTION |   |
|------|-------------|---|
| 1    | TABLE TOP   | 1 |
| 2    | TABLE LEG   | 4 |