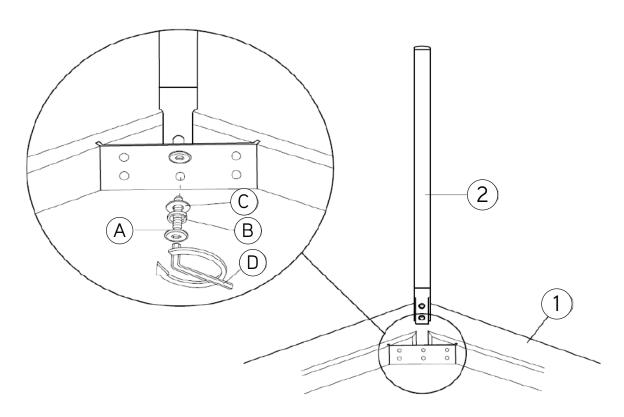

CAUTION
KEEP ALL THE PARTS OUT OF CHILDREN'S REACH.

| ITEM | HARDWARE LIST        |   | QTY | SPARE<br>QTY |
|------|----------------------|---|-----|--------------|
| A    | JCBC SCREW M8 X 50MM | 0 | 8   |              |
| B    | FLAT WASHER M8       | 0 | 8   |              |
| (C)  | SPRING WASHER M8     | @ | 8   |              |
| (D)  | ALLEN KEY M5         |   | 1   |              |

| ITEM | DESCRIPTION |   |
|------|-------------|---|
| 1    | TABLE TOP   | 1 |
| 2    | TABLE LEG   | 4 |