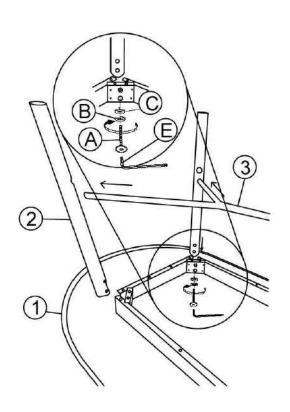

CAUTION
KEEP ALL THE PARTS OUT OF CHILDREN'S REACH.

| ITEM | РНОТО      | HARDWARE NAME             | QTY             |
|------|------------|---------------------------|-----------------|
| (A)  | синжения ( | JCBB BOLT M8 X 80MM (BLK) | 8<br>(+1 extra) |
| B    | <b>@</b>   | SPRING WASHER 3/8" (BLK)  | 8<br>(+1 extra) |
| 0    | 9          | FLAT WASHER 5/16" (BLK)   | 8<br>(+1 extra) |
| 0    | <0.000mm   | PH M4 X 38MM (BLK)        | 4<br>(+1 extra) |
| (E)  |            | ALLEN KEY M5              | 1               |

| ITEM | РНОТО | PART NAME   | QTY |
|------|-------|-------------|-----|
| ① (  |       | TABLE TOP   | 1   |
| 2    |       | TABLE LEG   | 4   |
| 3    | 7     | LEG SUPPORT | 1   |

**CODING** - 145093