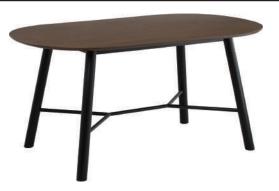

## nesthouz.com

Read the instructions carefully. Remove all the wrappings, staples and straps from the carton. Refer to the hardware and furniture part list for guidance. Make sure that you have all the parts before you start assembling. Place all the wooden furniture parts on a clean, flat and soft surface, such as a carpet or rubbermat to prevent scratches.