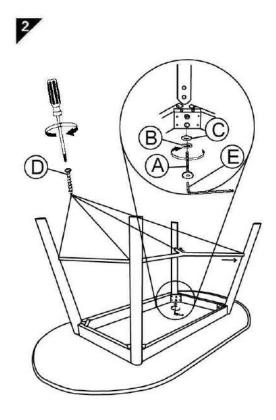

CAUTION
KEEP ALL THE PARTS OUT OF CHILDREN'S REACH.

| ITEM | РНОТО      | HARDWARE NAME             | QTY             |
|------|------------|---------------------------|-----------------|
| (A)  | синжения ( | JCBB BOLT M8 X 80MM (BLK) | 8<br>(+1 extra) |
| B    | <b>@</b>   | SPRING WASHER 3/8" (BLK)  | 8<br>(+1 extra) |
| 0    | 9          | FLAT WASHER 5/16" (BLK)   | 8<br>(+1 extra) |
| 0    | <0.000mm   | PH M4 X 38MM (BLK)        | 4<br>(+1 extra) |
| (E)  |            | ALLEN KEY M5              | 1               |

| ITEM | РНОТО | PART NAME   | QTY |
|------|-------|-------------|-----|
| ① (  |       | TABLE TOP   | 1   |
| 2    |       | TABLE LEG   | 4   |
| 3    | 7     | LEG SUPPORT | 1   |

**CODING** - 145093