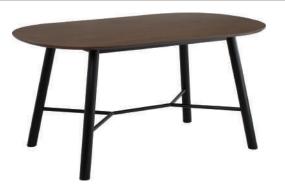

## nesthouz.com

Read the instructions carefully. Remove all the wrappings, staples and straps from the carton. Refer to the hardware and furniture part list for guidance. Make sure that you have all the parts before you start assembling. Place all the wooden furniture parts on a clean, flat and soft surface, such as a carpet or rubbermat to prevent scratches.