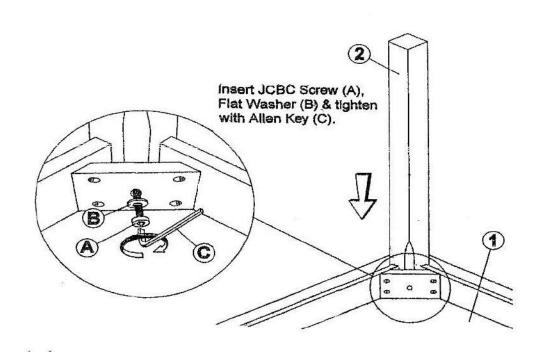

## CAUTION KEEP ALL THE PARTS OUT OF CHILDREN'S REACH.

| ИО  | РНОТО    | HARDWARE LIST | QTY   |
|-----|----------|---------------|-------|
| (A) | <b>(</b> | JCBC SCREW    | 8 PCS |
| B   | 0        | FLAT WASHER   | 8 PCS |
| C   |          | ALLEN KEY     | 1 PC  |

| ITEM | РНОТО | PART LIST | QTY   |
|------|-------|-----------|-------|
| 1    |       | TABLE TOP | 1 PC  |
| 2    |       | TABLE LEG | 4 PCS |