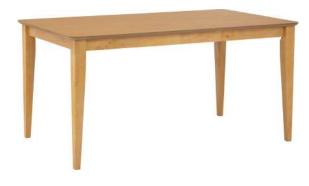

| ITEM | РНОТО | PART LIST | QTY   |
|------|-------|-----------|-------|
| 1    |       | TABLE TOP | 1 PC  |
| 2    |       | TABLE LEG | 4 PCS |