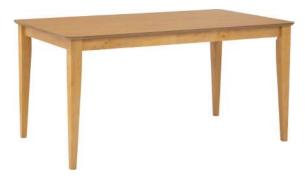

| ITEM | РНОТО | PART LIST | QTY   |
|------|-------|-----------|-------|
| 1    |       | TABLE TOP | 1 PC  |
| 2    |       | TABLE LEG | 4 PCS |