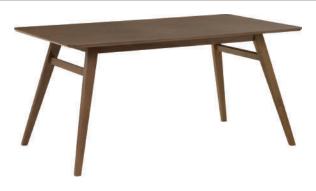

## nesthouz.com

Read the instructions carefully. Remove all the wrappings, staples and straps from the carton. Refer to the hardware and furniture part list for guidance. Make sure that you have all the parts before you start assembling. Place all the wooden furniture parts on a clean, flat and soft surface, such as a carpet or rubbermat to prevent scratches.