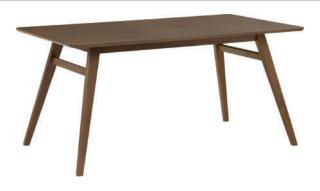

## nesthouz.com

Read the instructions carefully. Remove all the wrappings, staples and straps from the carton. Refer to the hardware and furniture part list for guidance. Make sure that you have all the parts before you start assembling. Place all the wooden furniture parts on a clean, flat and soft surface, such as a carpet or rubbermat to prevent scratches.