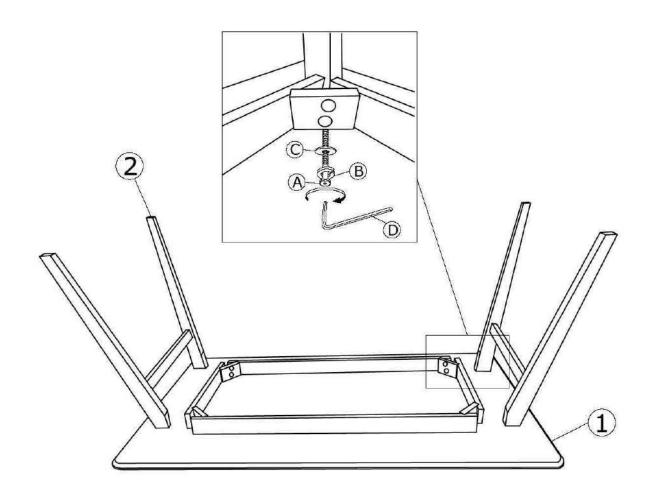

CAUTION
KEEP ALL THE PARTS OUT OF CHILDREN'S REACH.

| ITEM | PHOTO    | HARDWARE NAME             | QTY             |
|------|----------|---------------------------|-----------------|
| (A)  |          | JCBB M8 X 70MM (BLK)      | 8<br>(+1 extra) |
| B    | <b>@</b> | SPRING WASHER 3/8 (BLK)   | 8<br>(+1 extra) |
| 0    | 9        | FLAT WASHER 5/16 (BLK)    | 8<br>(+1 extra) |
| (D)  |          | ALLEN KEY M4 (BALL SHAPE) | 1               |

| ITEM | РНОТО | PART NAME | QTY |
|------|-------|-----------|-----|
| 1    |       | TABLE TOP | 1   |
| 2    | MM    | TABLE LEG | 2   |