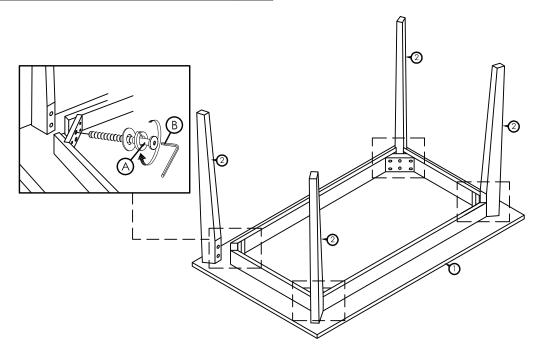

## nuhoom.com

Read the instructions carefully. Remove all the wrappings, staples and straps from the carton. Refer to the hardware and furniture part list for guidance. Make sure that you have all the parts before you start assembling. Place all the wooden furniture parts on a clean, flat and soft surface, such as a carpet or rubbermat to prevent scratches.

CAUTION
KEEP ALL THE PARTS OUT OF CHILDREN'S REACH.

| ITEM | РНОТО | HARDWARE NAME                                    | QTY |
|------|-------|--------------------------------------------------|-----|
| (A)  |       | JCBB M8 x 80mm + S/W 5/16"<br>+ F/W 5/16" x 22mm | 8   |
| B    |       | ALLEN KEY M5                                     | 1   |

| ITEM | РНОТО | PARTS NAME | QTY |
|------|-------|------------|-----|
| 1    |       | TABLE TOP  | 1   |
| 2    |       | TABLE LEG  | 4   |