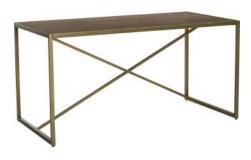

| ITEM | РНОТО | PART NAME     | SPARE<br>QTY |
|------|-------|---------------|--------------|
| 1    |       | TOP TABLE     | 1            |
| 2    |       | METAL LEGS    | 2            |
| 3    | 7     | CONECTION BAR | 1            |