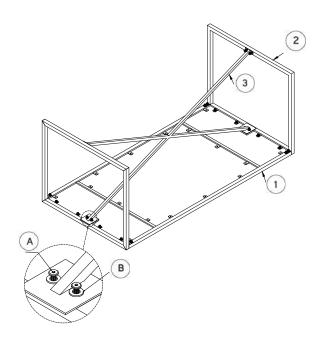

## CAUTION KEEP ALL THE PARTS OUT REACH OF CHILDREN

| ITEM | РНОТО | HARDWARE NAME | QTY |
|------|-------|---------------|-----|
| A    | 9     | M6x15         | 24  |
| B    | 0     | Whaser M6     | 24  |
| (C)  |       | Alenkey 4     | 1   |

| ITEM | РНОТО | PART NAME     | SPARE<br>QTY |
|------|-------|---------------|--------------|
| 1    |       | TOP TABLE     | 1            |
| 2    |       | METAL LEGS    | 2            |
| 3    | 7     | CONECTION BAR | 1            |