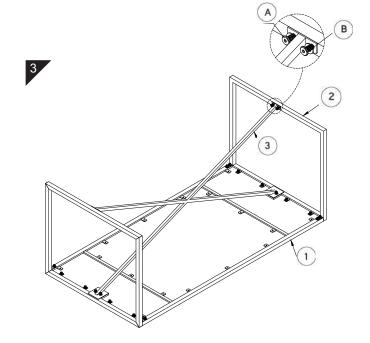

## CAUTION KEEP ALL THE PARTS OUT REACH OF CHILDREN

| ITEM | РНОТО | HARDWARE NAME | QTY |
|------|-------|---------------|-----|
| A    | 9     | M6x15         | 24  |
| B    | 0     | Whaser M6     | 24  |
| (C)  |       | Alenkey 4     | 1   |

| ITEM | РНОТО | PART NAME     | SPARE<br>QTY |
|------|-------|---------------|--------------|
| 1    |       | TOP TABLE     | 1            |
| 2    |       | METAL LEGS    | 2            |
| 3    | 7     | CONECTION BAR | 1            |