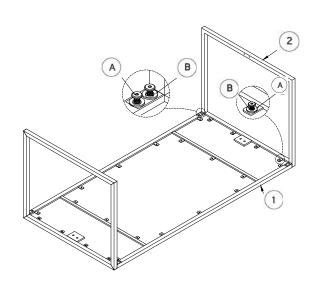

## CAUTION KEEP ALL THE PARTS OUT REACH OF CHILDREN

| ITEM | РНОТО | HARDWARE NAME | QTY |
|------|-------|---------------|-----|
| A    | 9     | M6x15         | 24  |
| B    | 0     | Whaser M6     | 24  |
| (C)  |       | Alenkey 4     | 1   |

| ITEM | РНОТО | PART NAME     | SPARE<br>QTY |
|------|-------|---------------|--------------|
| 1    |       | TOP TABLE     | 1            |
| 2    |       | METAL LEGS    | 2            |
| 3    | 7     | CONECTION BAR | 1            |