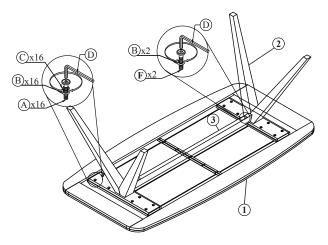

#### **CAUTION** KEEP ALL THE PARTS OUT REACH OF CHILDREN

| ITEM       | РНОТО    | HARDWARE NAME       | QTY |
|------------|----------|---------------------|-----|
| A          |          | Bolts M8x40         | 16  |
| <u>B</u>   | 0        | Washers M8 x 19     | 18  |
| <u>(C)</u> | <b>O</b> | Lock washer M8 x 13 | 16  |
| (D)        |          | Allen key K4        | 1   |
| F          |          | Bolts M8x45         | 2   |

| ITEM | РНОТО | PARTS NAME | QTY |
|------|-------|------------|-----|
| 1    |       | Тор        | 1   |
| 2    |       | Foot       | 2   |
| 3    |       | Suport     | 1   |