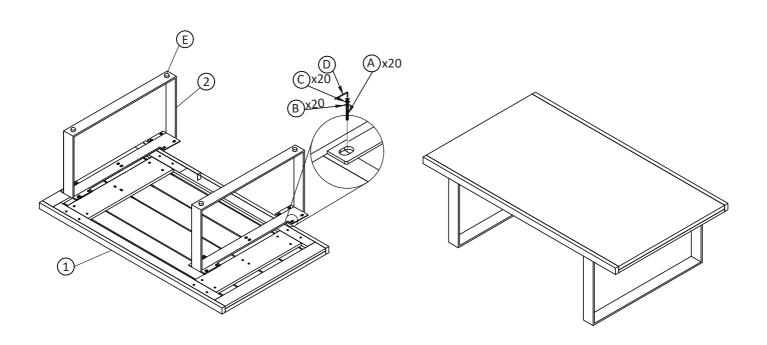

## CAUTION KEEP ALL THE PARTS OUT OF CHILDREN'S REACH

| ITEM | PHOTO    | HARDWARE NAME       | QTY |
|------|----------|---------------------|-----|
| A    |          | Bolts M8x25         | 20  |
| B    | 0        | W a shers M8 x 22   | 20  |
| (C)  | <b>O</b> | Lock washer M8 x 13 | 20  |
| (D)  |          | Allen key K4        | 1   |
| E    |          | Felt                | 4   |

| ITEM | РНОТО | PARTS NAME | QTY |
|------|-------|------------|-----|
| 1    |       | Table Top  | 1   |
| 2    |       | Metal leg  | 2   |

**BRINHILL** 

CODING -145035

ISO 9001:2015 Rog. No. 000435-1-MY-1-QMS