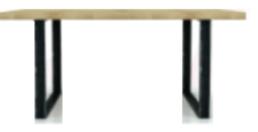

| ITEM | РНОТО | PARTS NAME | QTY |
|------|-------|------------|-----|
| 1    |       | Table Top  | 1   |
| 2    |       | Metal leg  | 2   |

**BRINHILL** 

CODING -145035

ISO 9001:2015 Rog. No. 000435-1-MY-1-QMS