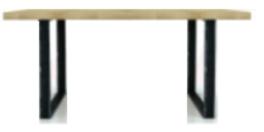

| ITEM | РНОТО | PARTS NAME | QTY |
|------|-------|------------|-----|
| 1    |       | Table Top  | 1   |
| 2    |       | Metal leg  | 2   |

**BRINHILL** 

CODING -145035

ISO 9001:2015 Rog. No. 000435-1-MY-1-QMS