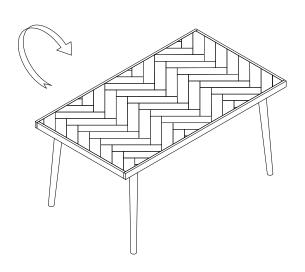

## fynd.

Read the instruction carefully. Remove all the wrapping material. Staples and straps from the carton. Refer to the hardware and furniture part list for guidance. Be sure that you have all the parts before you start assembling. Place all the wooden furniture part on a clean and flat soft surface, such as carpet or rubbermat to prevent from scratches