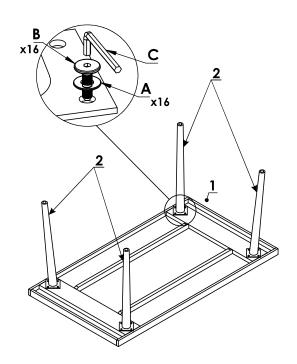

## **CAUTION** KEEP ALL THE PARTS OUT REACH OF CHILDREN

| ITEM | РНОТО | HARDWARE NAME | QTY |
|------|-------|---------------|-----|
| A    |       | WASHER Ø8x19  | 16  |
| B    | θ     | BOLT M8X20    | 16  |
| ©    |       | M4 ALLEN KEY  | 1   |

| ITEM | РНОТО | PARTS NAME | QTY |
|------|-------|------------|-----|
| 1    |       | TABLE TOP  | 1   |
| 2    |       | LEG        | 4   |