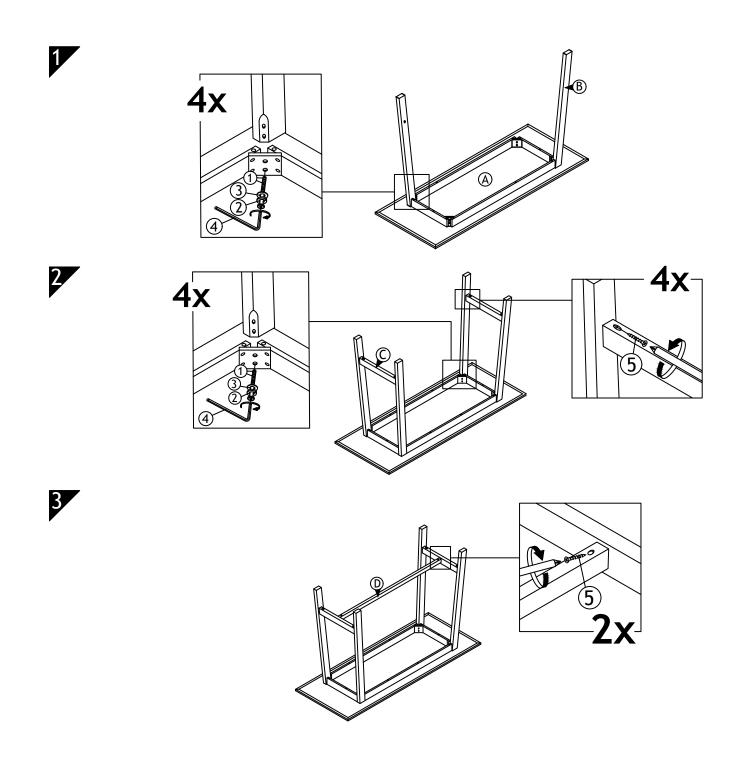

## nesthouz.com

Read the instructions carefully. Remove all the wrappings, staples and straps from the carton. Refer to the hardware and furniture part list for guidance. Make sure that you have all the parts before you start assembling. Place all the wooden furniture parts on a clean, flat and soft surface, such as a carpet or rubbermat to prevent scratches.

## CAUTION KEEP ALL THE PARTS OUT OF CHILDREN'S REACH.

| ITEM | РНОТО                | HAREWARE NAME                    | QTY |
|------|----------------------|----------------------------------|-----|
| A    |                      | JCBB SCREW M8 X 70MM             | 8   |
| B    |                      | SPRING WASHER 5/16"              | 8   |
| (C)  |                      | FLAT WASHER 5/16"                | 8   |
| (D)  |                      | ALLEN KEY M5                     | 1   |
| E    | <b>€</b> )20222222>> | PAN HEAD WOOD SCREW<br>M5 X 32MM | 6   |

| ITEM | РНОТО | PARTS NAME       | QTY |
|------|-------|------------------|-----|
| 1    |       | TABLE TOP        | 1   |
| 2    |       | TABLE LEG(L & R) | 4   |
| 3    |       | LEG SUPPORT      | 2   |
| 4    |       | CENTER SUPPORT   | 1   |