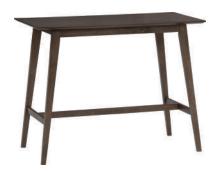

## nesthouz.com

Read the instructions carefully. Remove all the wrappings, staples and straps from the carton. Refer to the hardware and furniture part list for guidance. Make sure that you have all the parts before you start assembling. Place all the wooden furniture parts on a clean, flat and soft surface, such as a carpet or rubbermat to prevent scratches.