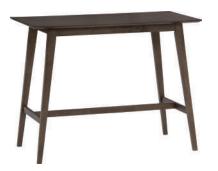

## nesthouz.com

Read the instructions carefully. Remove all the wrappings, staples and straps from the carton. Refer to the hardware and furniture part list for guidance. Make sure that you have all the parts before you start assembling. Place all the wooden furniture parts on a clean, flat and soft surface, such as a carpet or rubbermat to prevent scratches.