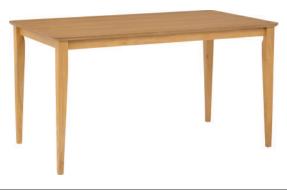

| ITEM | РНОТО | PART LIST | QTY   |
|------|-------|-----------|-------|
| 1    |       | TABLE TOP | 1 PC  |
| 2    |       | TABLE LEG | 4 PCS |