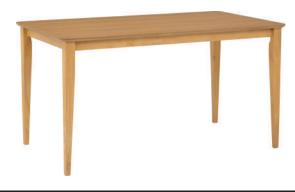

| ITEM | РНОТО | PART LIST | QTY   |
|------|-------|-----------|-------|
| 1    |       | TABLE TOP | 1 PC  |
| 2    |       | TABLE LEG | 4 PCS |