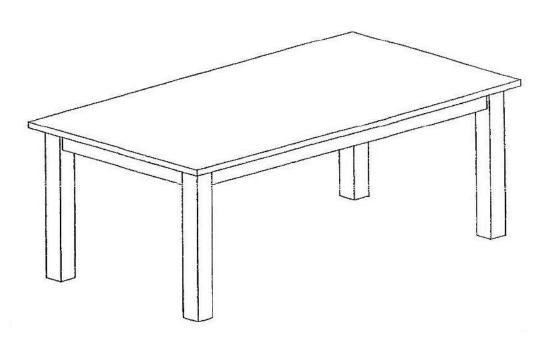

| ITEM | РНОТО | PART LIST | QTY   |
|------|-------|-----------|-------|
| 1    |       | TABLE TOP | 1 PC  |
| 2    |       | TABLE LEG | 4 PCS |