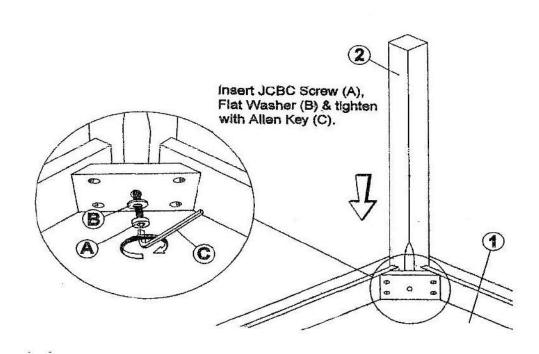

## CAUTION KEEP ALL THE PARTS OUT OF CHILDREN'S REACH.

| ИО  | РНОТО | HARDWARE LIST | QTY   |
|-----|-------|---------------|-------|
| A   |       | JCBC SCREW    | 8 PCS |
| B   | 0     | FLAT WASHER   | 8 PCS |
| (C) |       | ALLEN KEY     | 1 PC  |