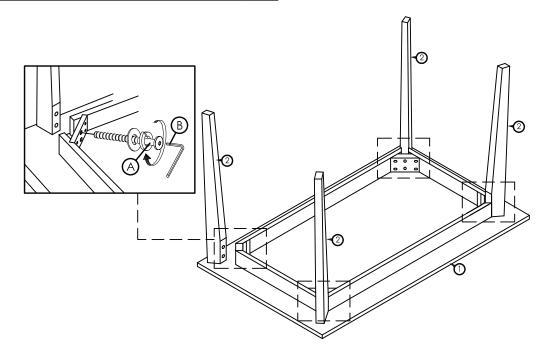

## nuhoom.com

Read the instructions carefully. Remove all the wrappings, staples and straps from the carton. Refer to the hardware and furniture part list for guidance. Make sure that you have all the parts before you start assembling. Place all the wooden furniture parts on a clean, flat and soft surface, such as a carpet or rubbermat to prevent scratches.

CAUTION
KEEP ALL THE PARTS OUT OF CHILDREN'S REACH.

| ITEM | РНОТО   | HARDWARE NAME                                    | QTY |
|------|---------|--------------------------------------------------|-----|
| (A)  | (///১/১ | JCBB M8 x 80mm + S/W 5/16"<br>+ F/W 5/16" x 22mm | 8   |
| B    |         | ALLEN KEY M5                                     | 1   |

| ITEM | РНОТО | PARTS NAME | QTY |
|------|-------|------------|-----|
| 1    |       | TABLE TOP  | 1   |
| 2    |       | TABLE LEG  | 4   |