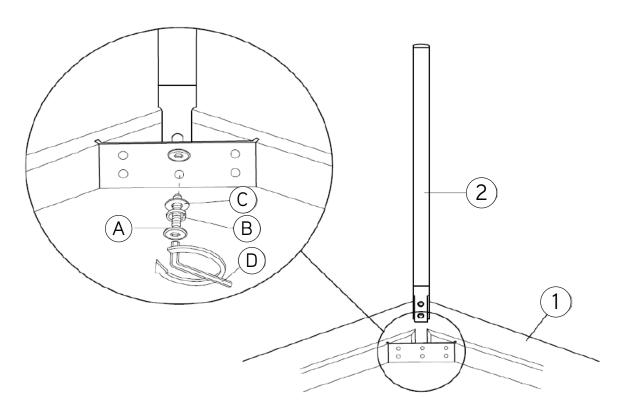

CAUTION
KEEP ALL THE PARTS OUT OF CHILDREN'S REACH.

| ITEM | HARDWARE L           | LIST QTY |   | SPARE<br>QTY |
|------|----------------------|----------|---|--------------|
| A    | JCBC SCREW M8 X 50MM | 0        | 8 |              |
| B    | FLAT WASHER M8       | 0        | 8 |              |
| (C)  | SPRING WASHER M8     | @        | 8 |              |
| (D)  | ALLEN KEY M5         |          | 1 |              |

| ITEM | DESCRIPTION |   |
|------|-------------|---|
| 1    | TABLE TOP   | 1 |
| 2    | TABLE LEG   | 4 |