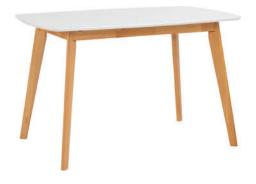

### nuhoom.com

Read the instructions carefully. Remove all the wrappings, staples and straps from the carton. Refer to the hardware and furniture part list for guidance. Make sure that you have all the parts before you start assembling. Place all the wooden furniture parts on a clean, flat and soft surface, such as a carpet or rubbermat to prevent scratches.