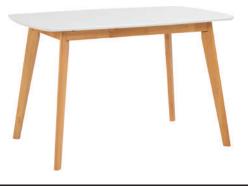

### nuhoom.com

Read the instructions carefully. Remove all the wrappings, staples and straps from the carton. Refer to the hardware and furniture part list for guidance. Make sure that you have all the parts before you start assembling. Place all the wooden furniture parts on a clean, flat and soft surface, such as a carpet or rubbermat to prevent scratches.