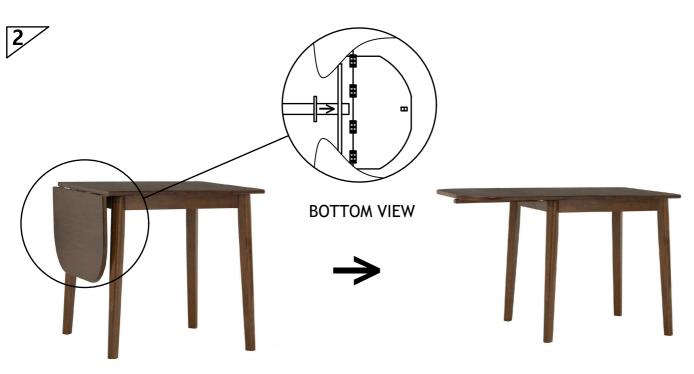

he wrapping material, staples and straps from the carton. Refer to the hardware and furniture part list for guidance. Be sure that you have all the parts before you start assembling. Place all the wooden furniture part on a clean and flat soft surface, such as carpet or rubbermat to prevent from scratches.

## Caution KEEP ALL PARTS OUT OF REACH OF CHILDREN.

| ITEM | HARDWARE LIST        | QTY |
|------|----------------------|-----|
| (A)  | JCBC SCREW M8 X 70MM | 8   |
| B    | SPRING WASHER 5/16"  | 8   |
| ©    | FLAT WASHER 5/16"    | 8   |
|      | ALLEN KEY M5         | 1   |

| ITEM | PART LIST | QTY |
|------|-----------|-----|
| 1    | BODY      | 1   |
| 2    | TABLE LEG | 4   |

#### **CODING**

- -143039
- -143045



ISO 9001:2015 Reg. No. 000435-1-MY-1-QMS

# nesthouz.com