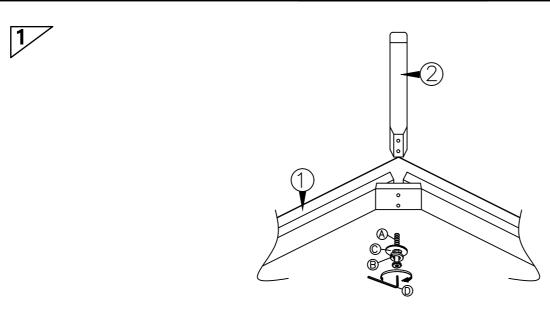

## Caution KEEP ALL PARTS OUT OF REACH OF CHILDREN.

| ITEM | HARDWARE LIST        | QTY |
|------|----------------------|-----|
| (A)  | JCBC SCREW M8 X 70MM | 8   |
| B    | SPRING WASHER 5/16"  | 8   |
| ©    | FLAT WASHER 5/16"    | 8   |
|      | ALLEN KEY M5         | 1   |

| ITEM | PART LIST | QTY |
|------|-----------|-----|
| 1    | BODY      | 1   |
| 2    | TABLE LEG | 4   |